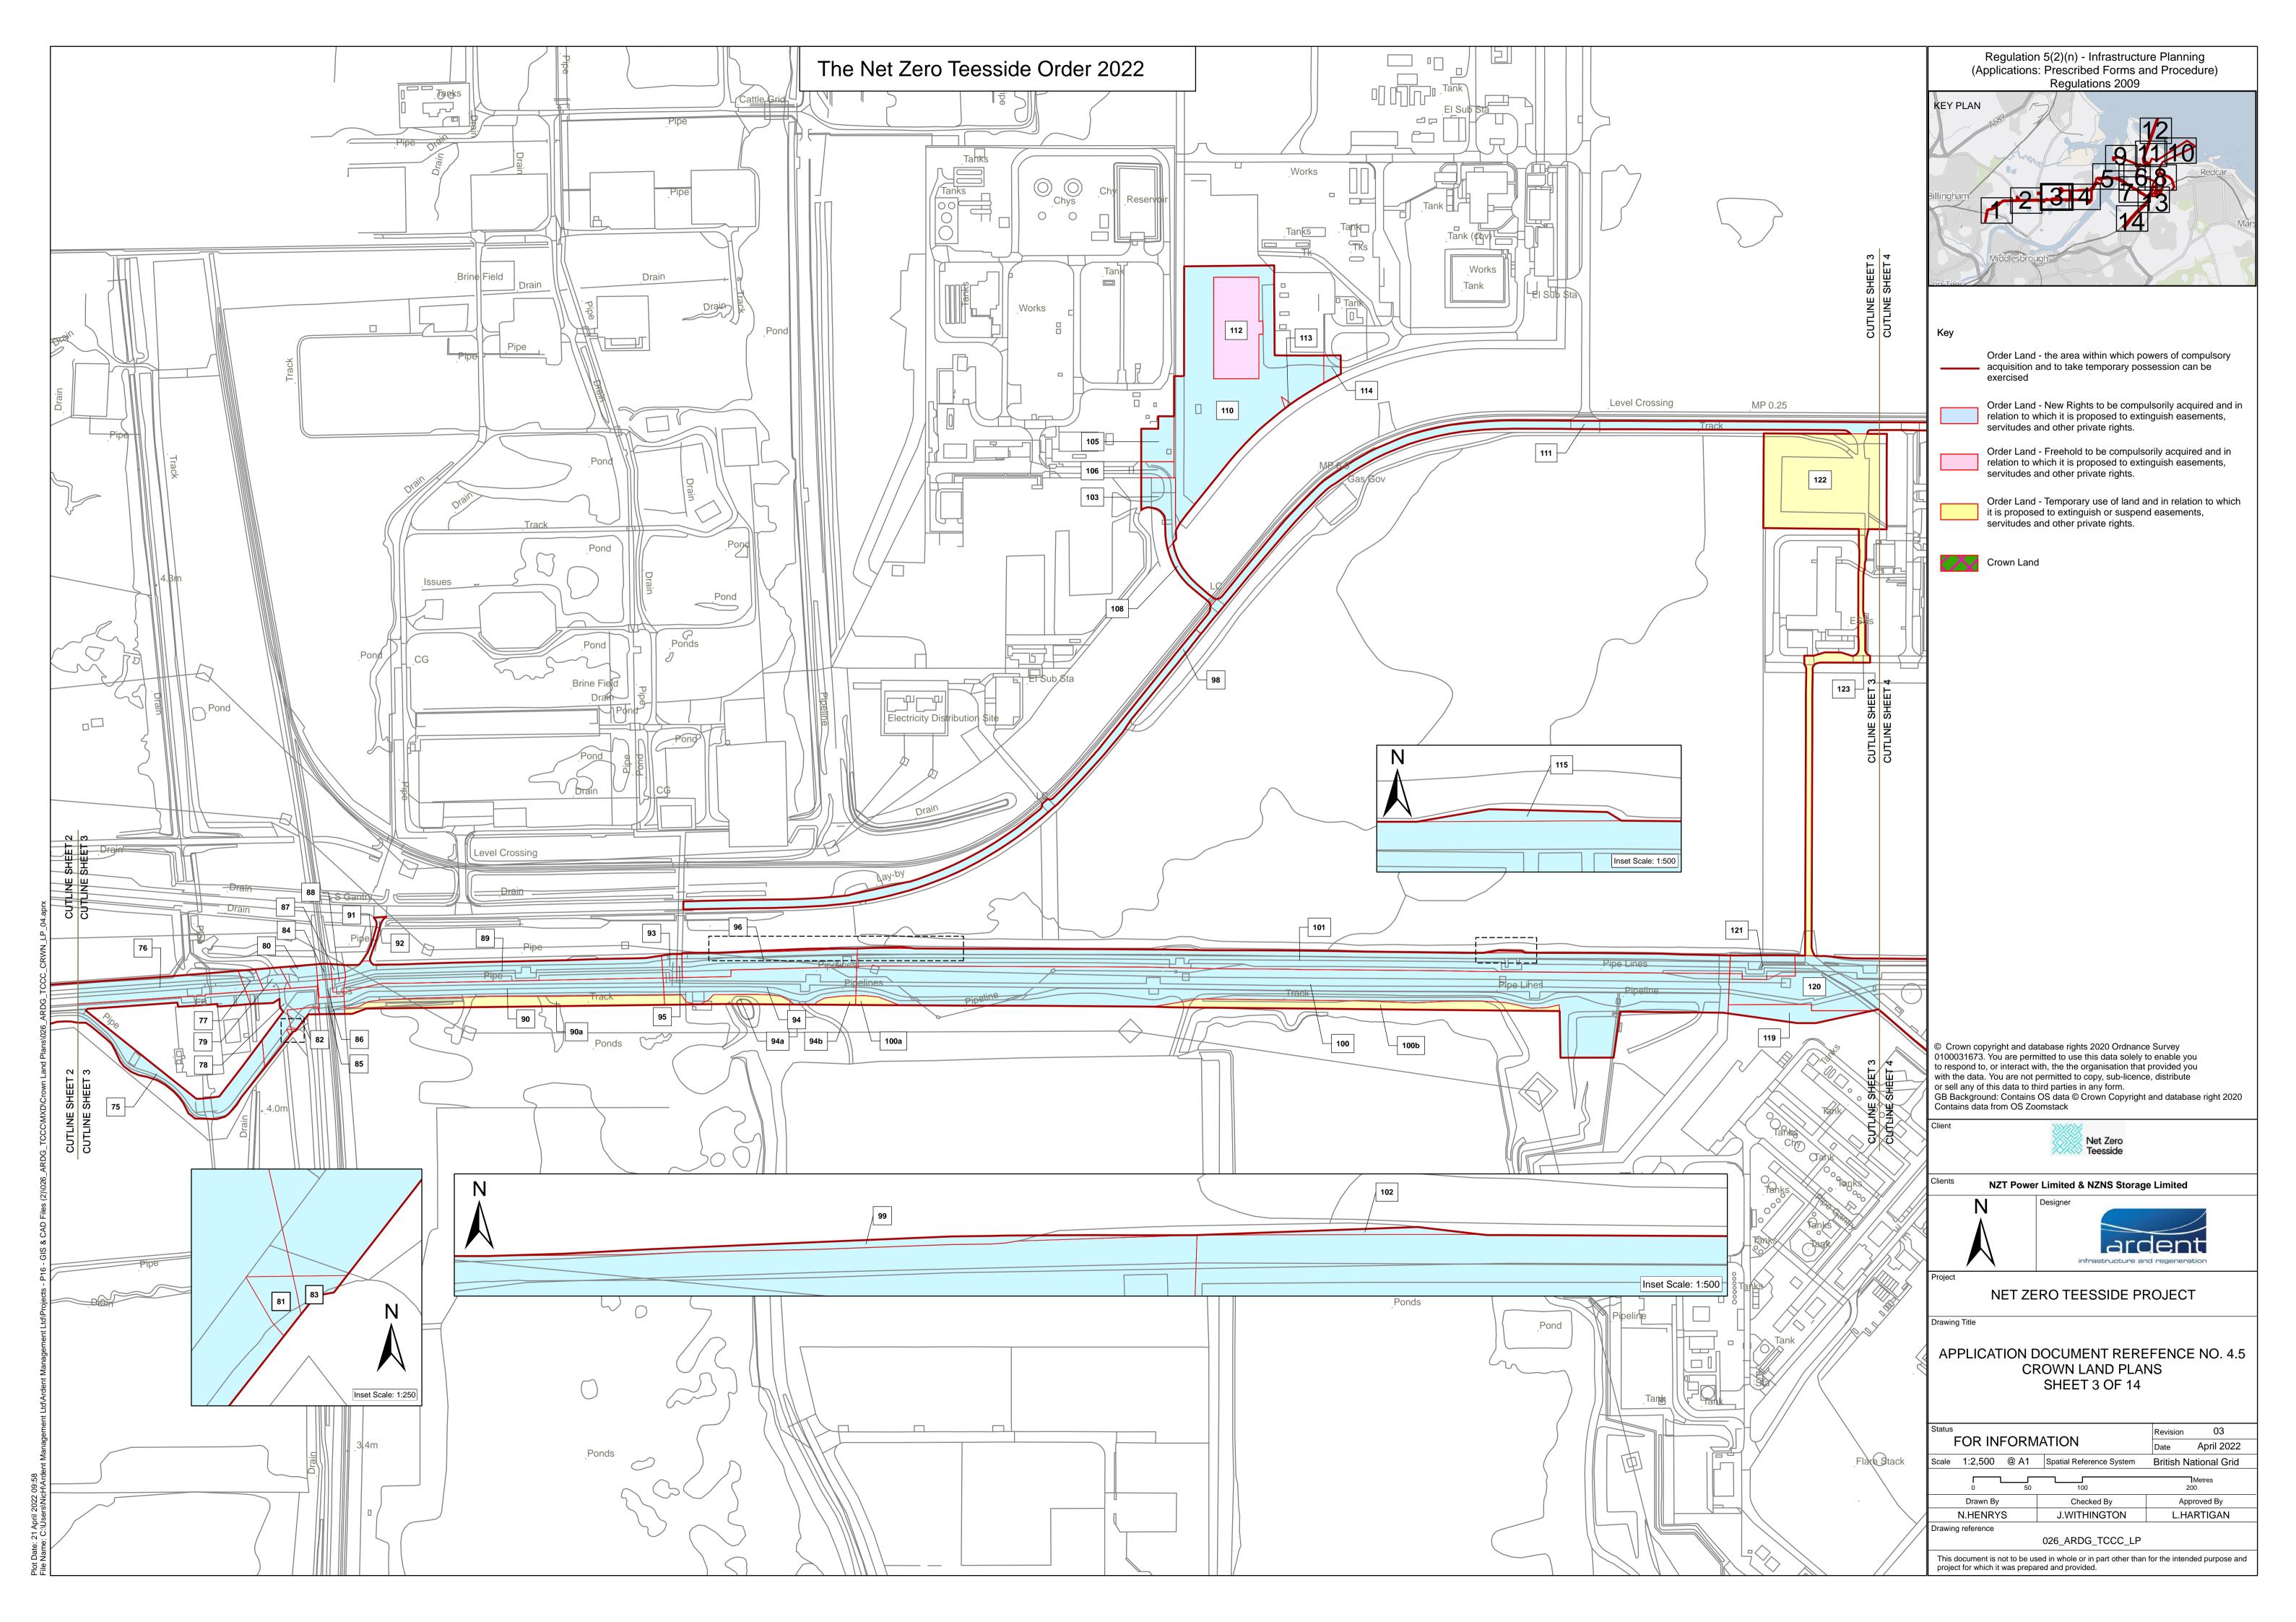

Plot Date: 21 April 2022 09:55 Tile Name: C:/Users/NicHArdent Management Ltd/Ardent Management Ltd/Projects - P16 - GIS & CAD Files (2))026 ARDG TCCC/MXD/Crown Land Plans/026 ARDG TCCC CF





lot Date: 21 April 2022 10:00 ite Nomer: C-N IssereNite-IV Ardent Management I tel/Ardent Management I tel/Deciente - D16 - G18 & CAD Eiler (2002









Plot Date: 21 April 2022 10:02





| Regulation 5(2)(n) - Infrastructure Planning<br>(Applications: Prescribed Forms and Procedure)                                                                                                                    |
|-------------------------------------------------------------------------------------------------------------------------------------------------------------------------------------------------------------------|
| Regulations 2009