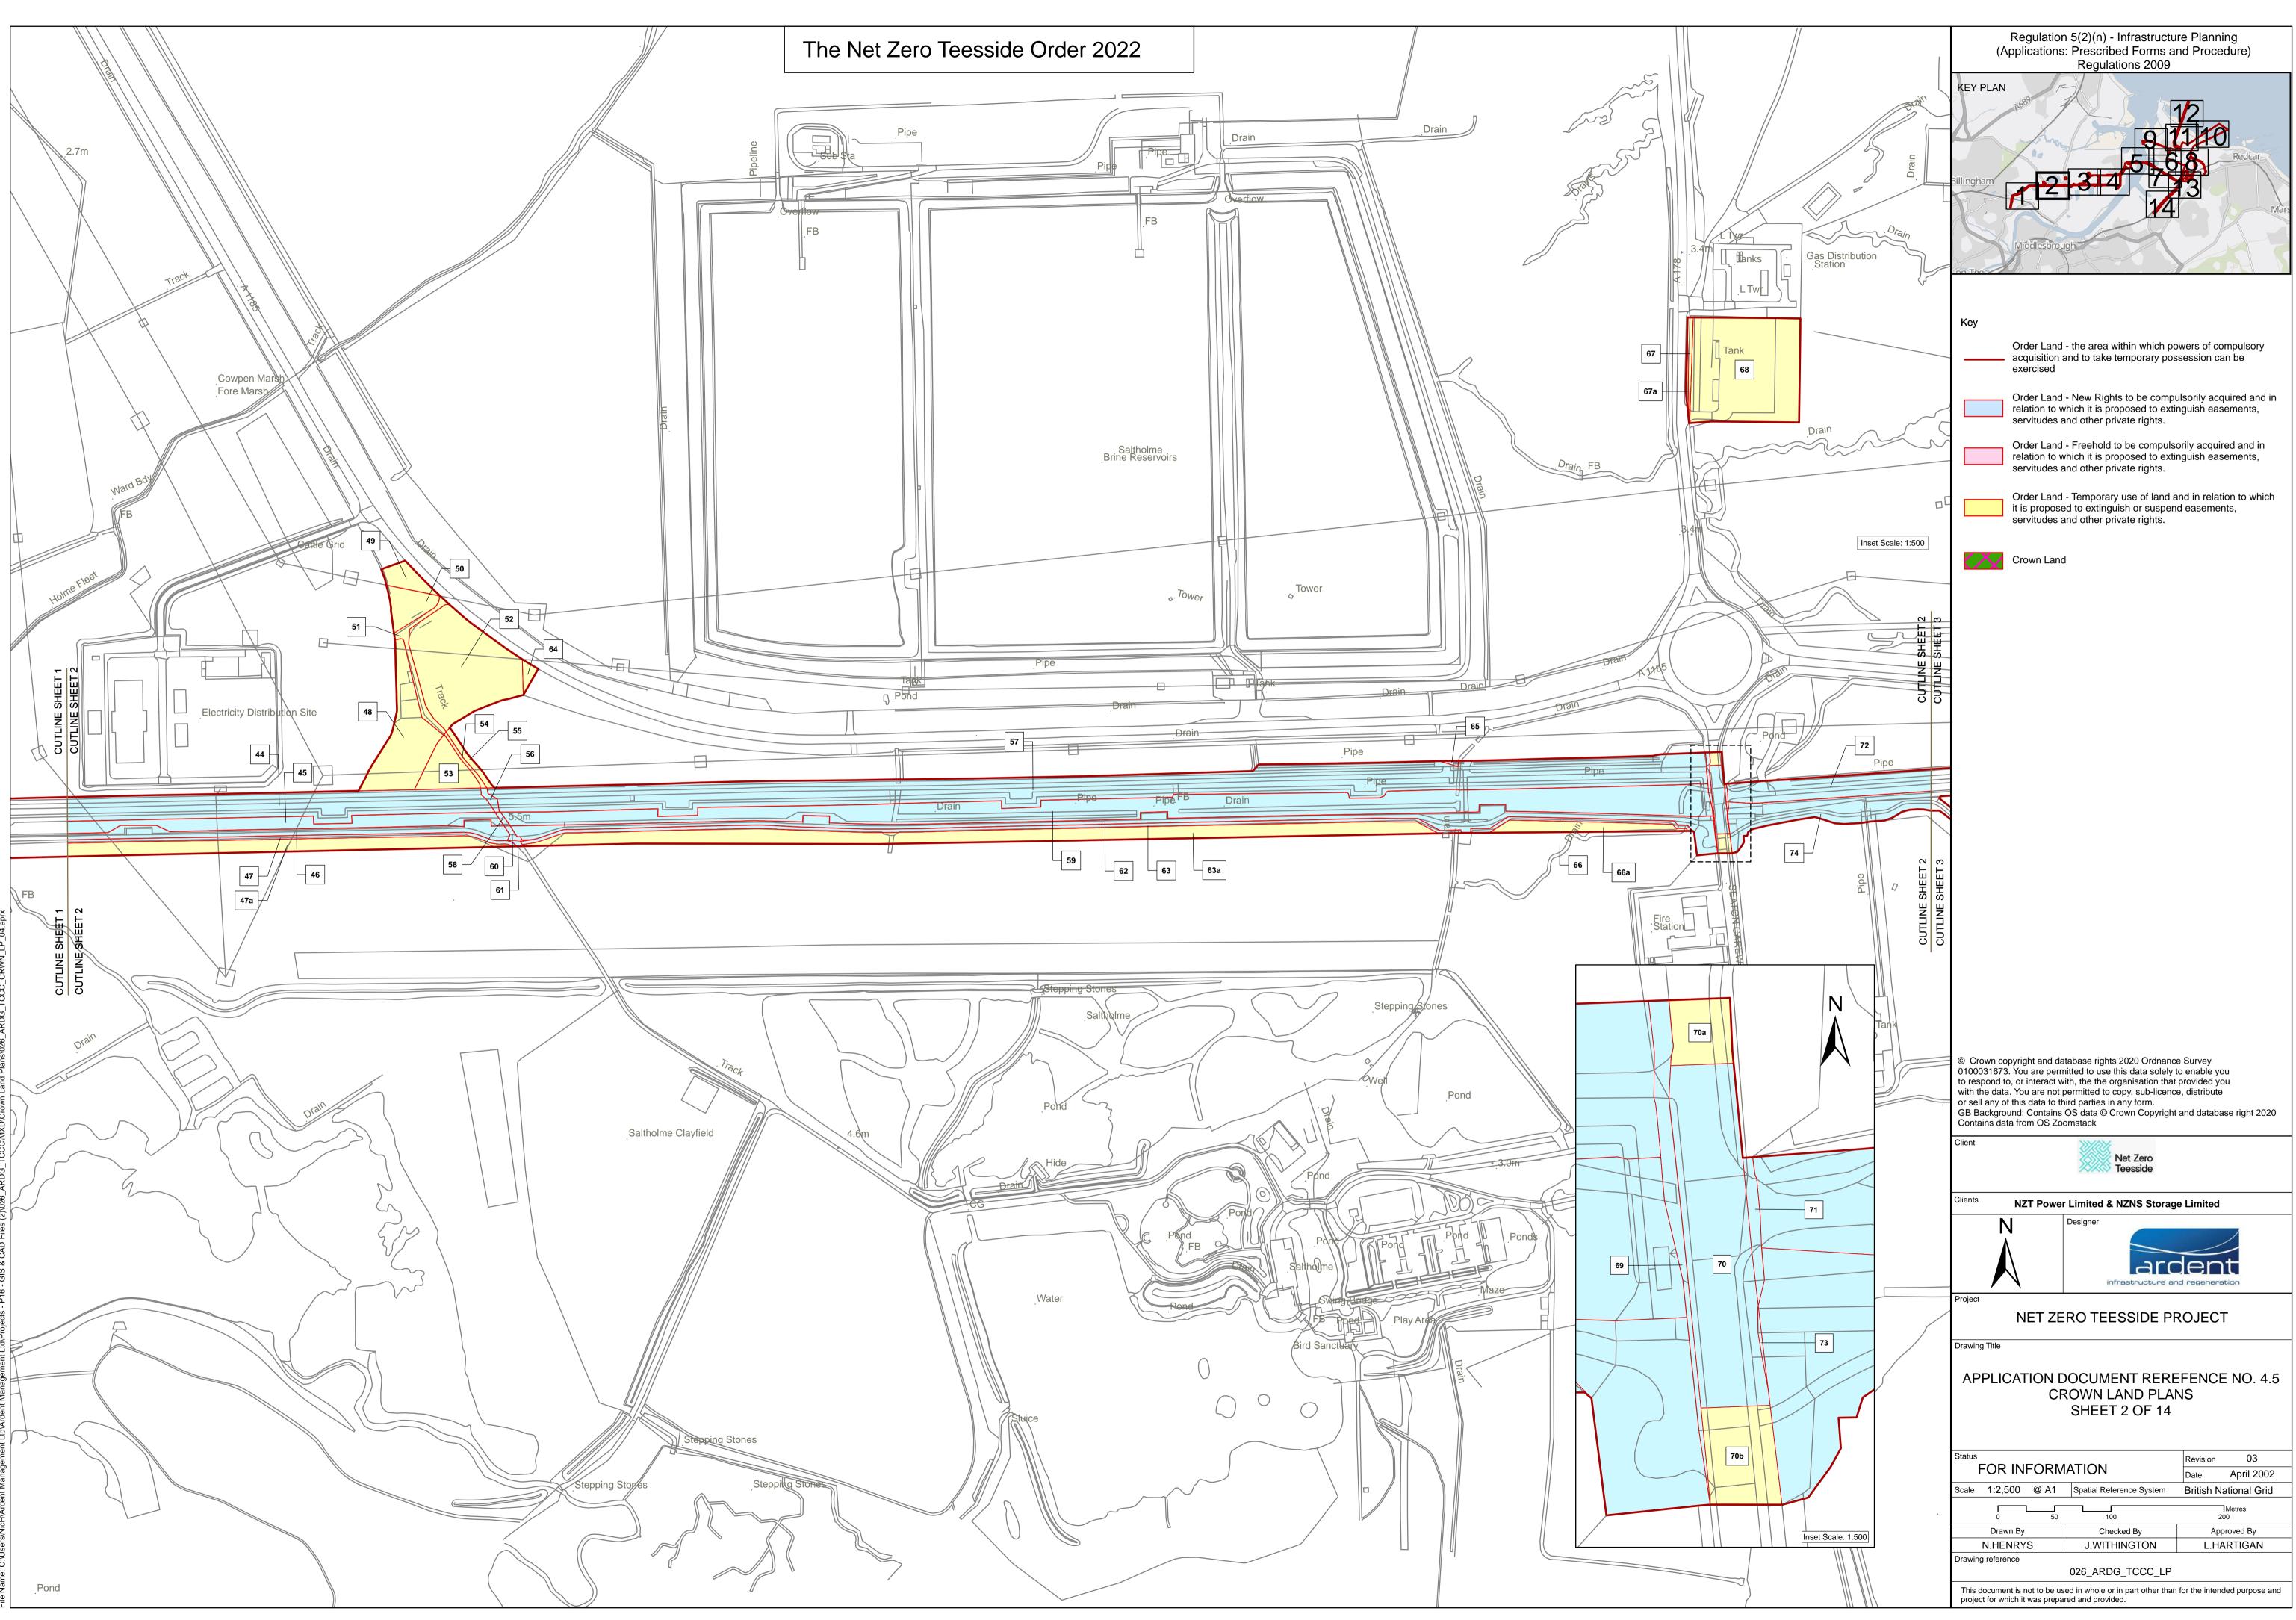

Plot Date: 21 April 2022 09:55 Tile Name: C:/Users/NicHArdent Management Ltd/Ardent Management Ltd/Projects - P16 - GIS & CAD Files (2))026 ARDG TCCC/MXD/Crown Land Plans/026 ARDG TCCC CF





lot Date: 21 April 2022 10:00 ite Nomer: C-N IssereNite-IV Ardent Management I tel/Ardent Management I tel/Deciente - D16 - G18 & CAD Eiler (2002









Plot Date: 21 April 2022 10:02





| Regulation 5(2)(n) - Infrastructure Planning<br>(Applications: Prescribed Forms and Procedure)                                                                                                                    |
|-------------------------------------------------------------------------------------------------------------------------------------------------------------------------------------------------------