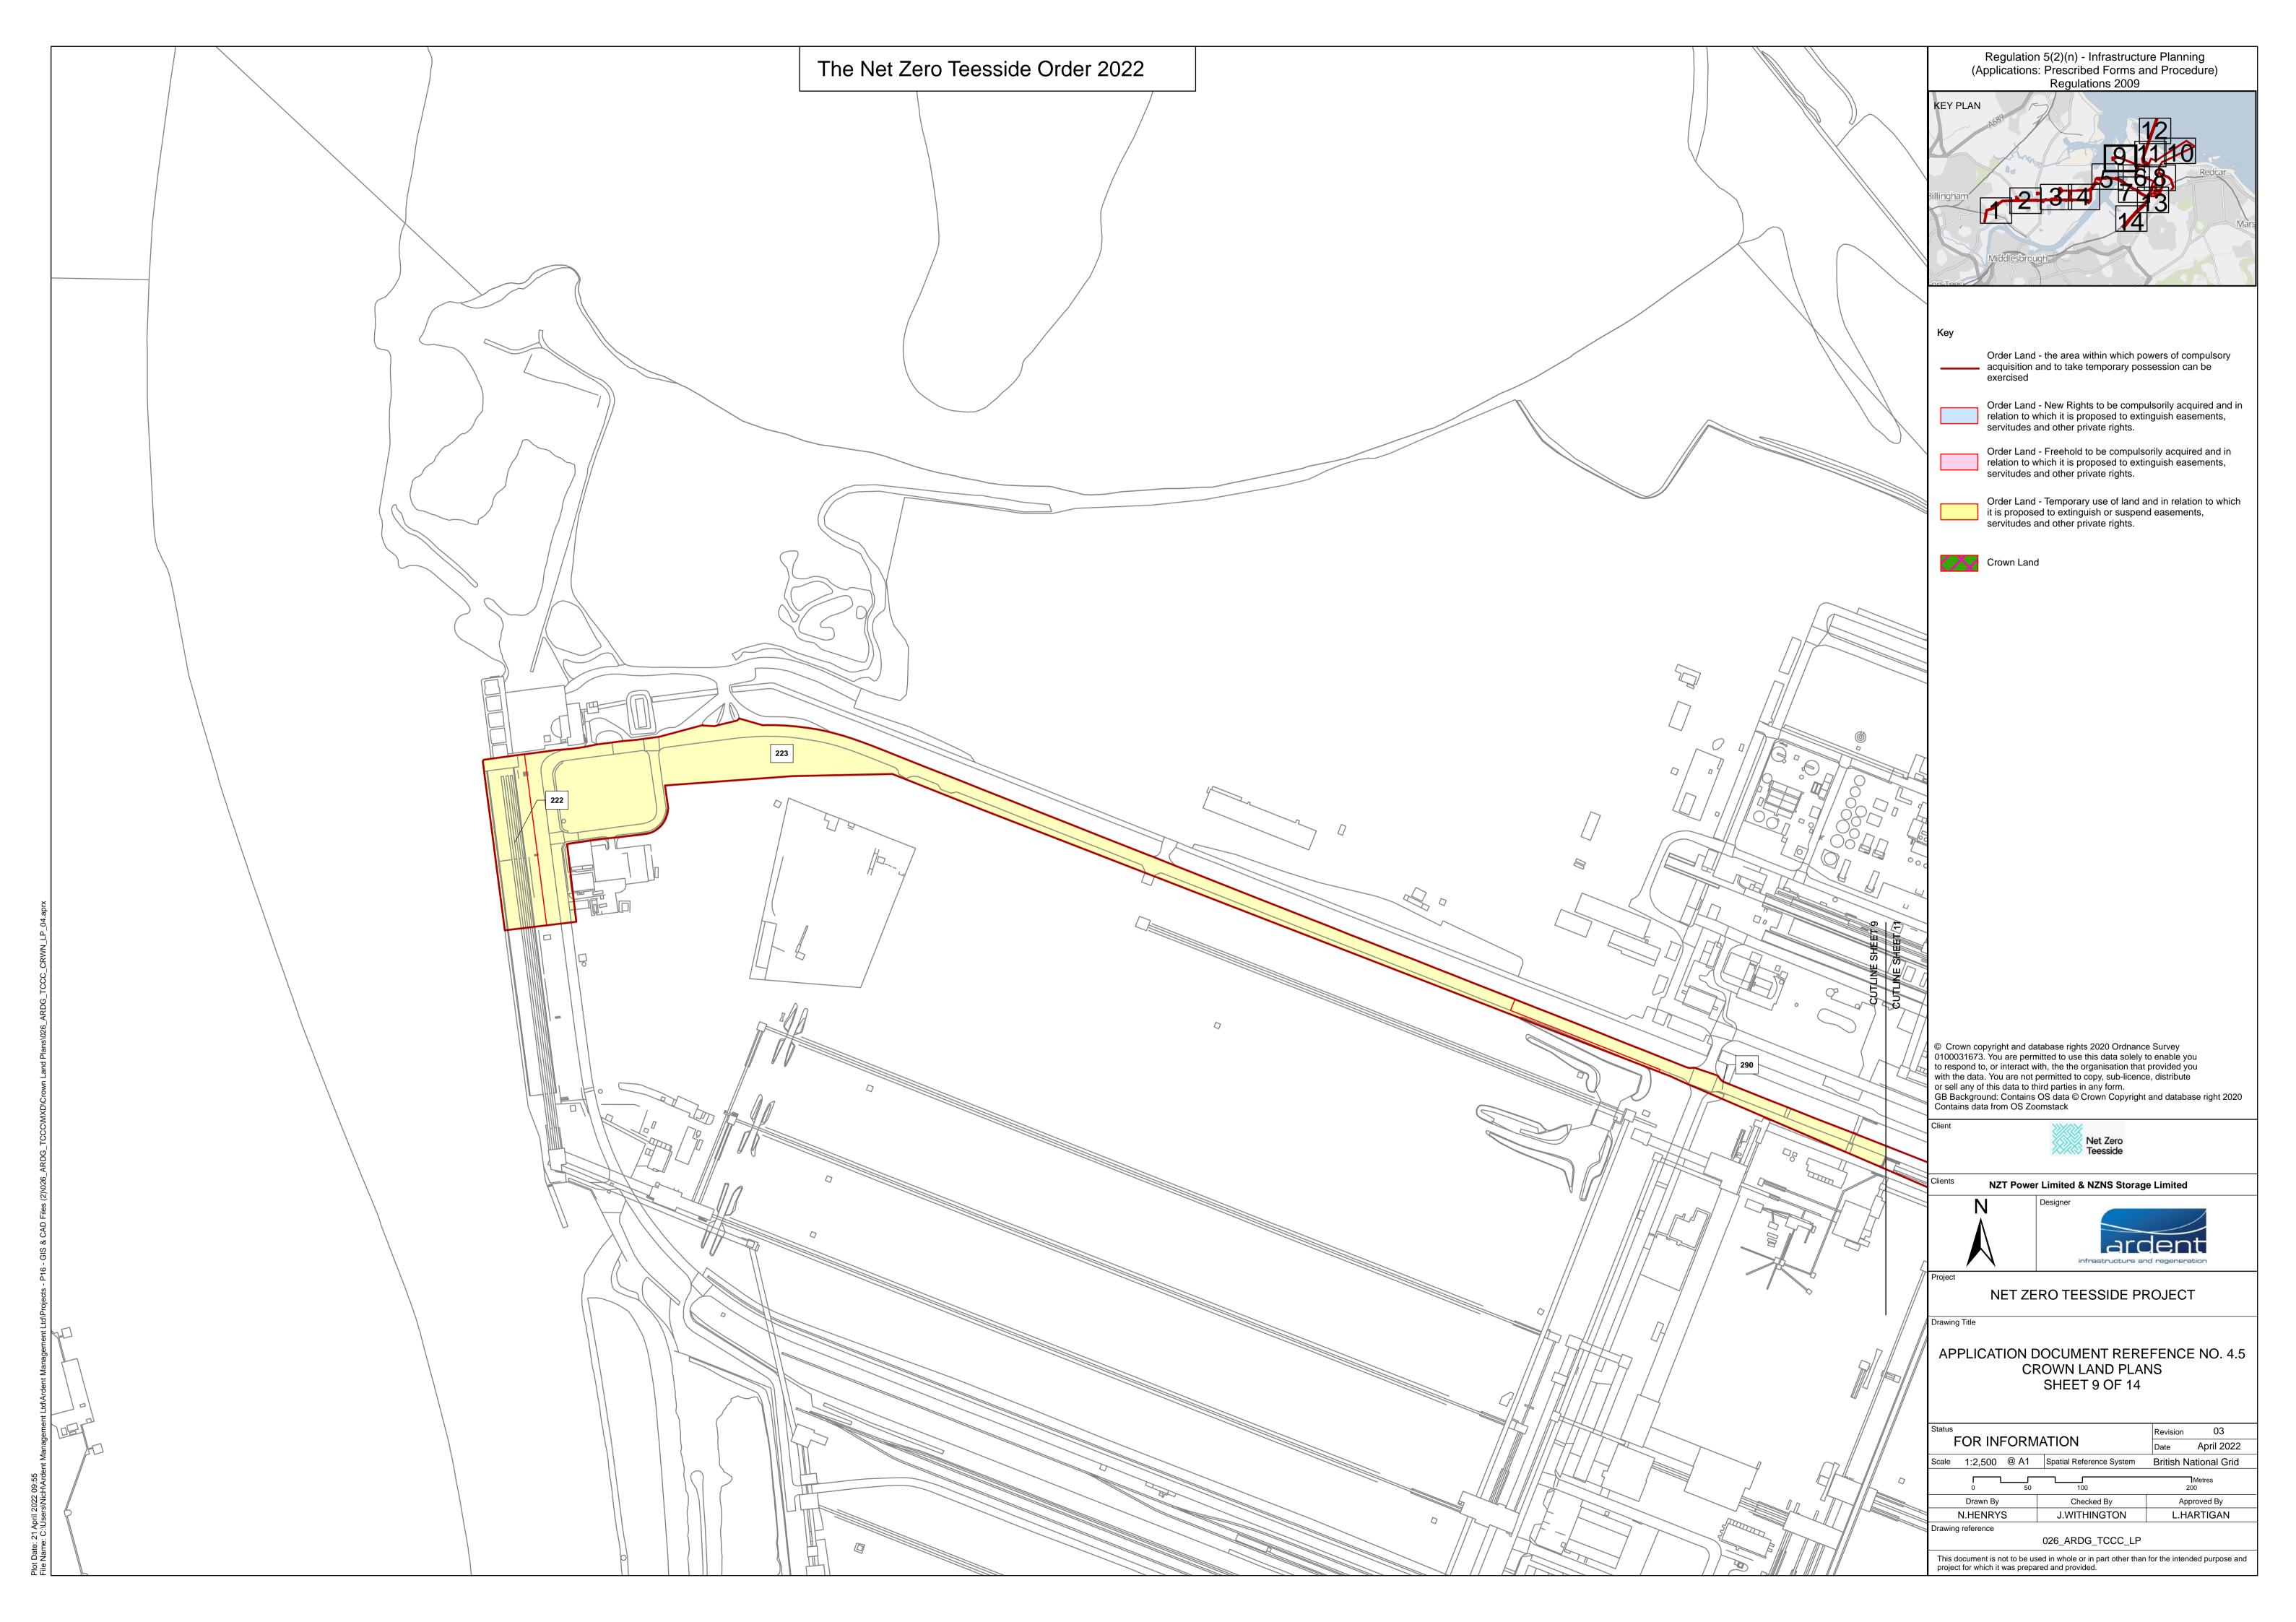

Plot Date: 21 April 2022 09:55 Tile Name: C:/Users/NicHArdent Management Ltd/Ardent Management Ltd/Projects - P16 - GIS & CAD Files (2))026 ARDG TCCC/MXD/Crown Land Plans/026 ARDG TCCC CF





lot Date: 21 April 2022 10:00 ite Nomer: C-N IssereNite-IV Ardent Management I tel/Ardent Management I tel/Deciente - D16 - G18 & CAD Eiler (2002









Plot Date: 21 April 2022 10:02





| Regulation 5(2)(n) - Infrastructure Planning<br>(Applications: Prescribed Forms and Procedure)                                                                                                                    |
|-------------------------------------------------------------------------------------------------------------------------------------------------------------------------------------------------------------------|
| Regulations 2009                                                                                                                                                                                                  |
| KEY PLAN