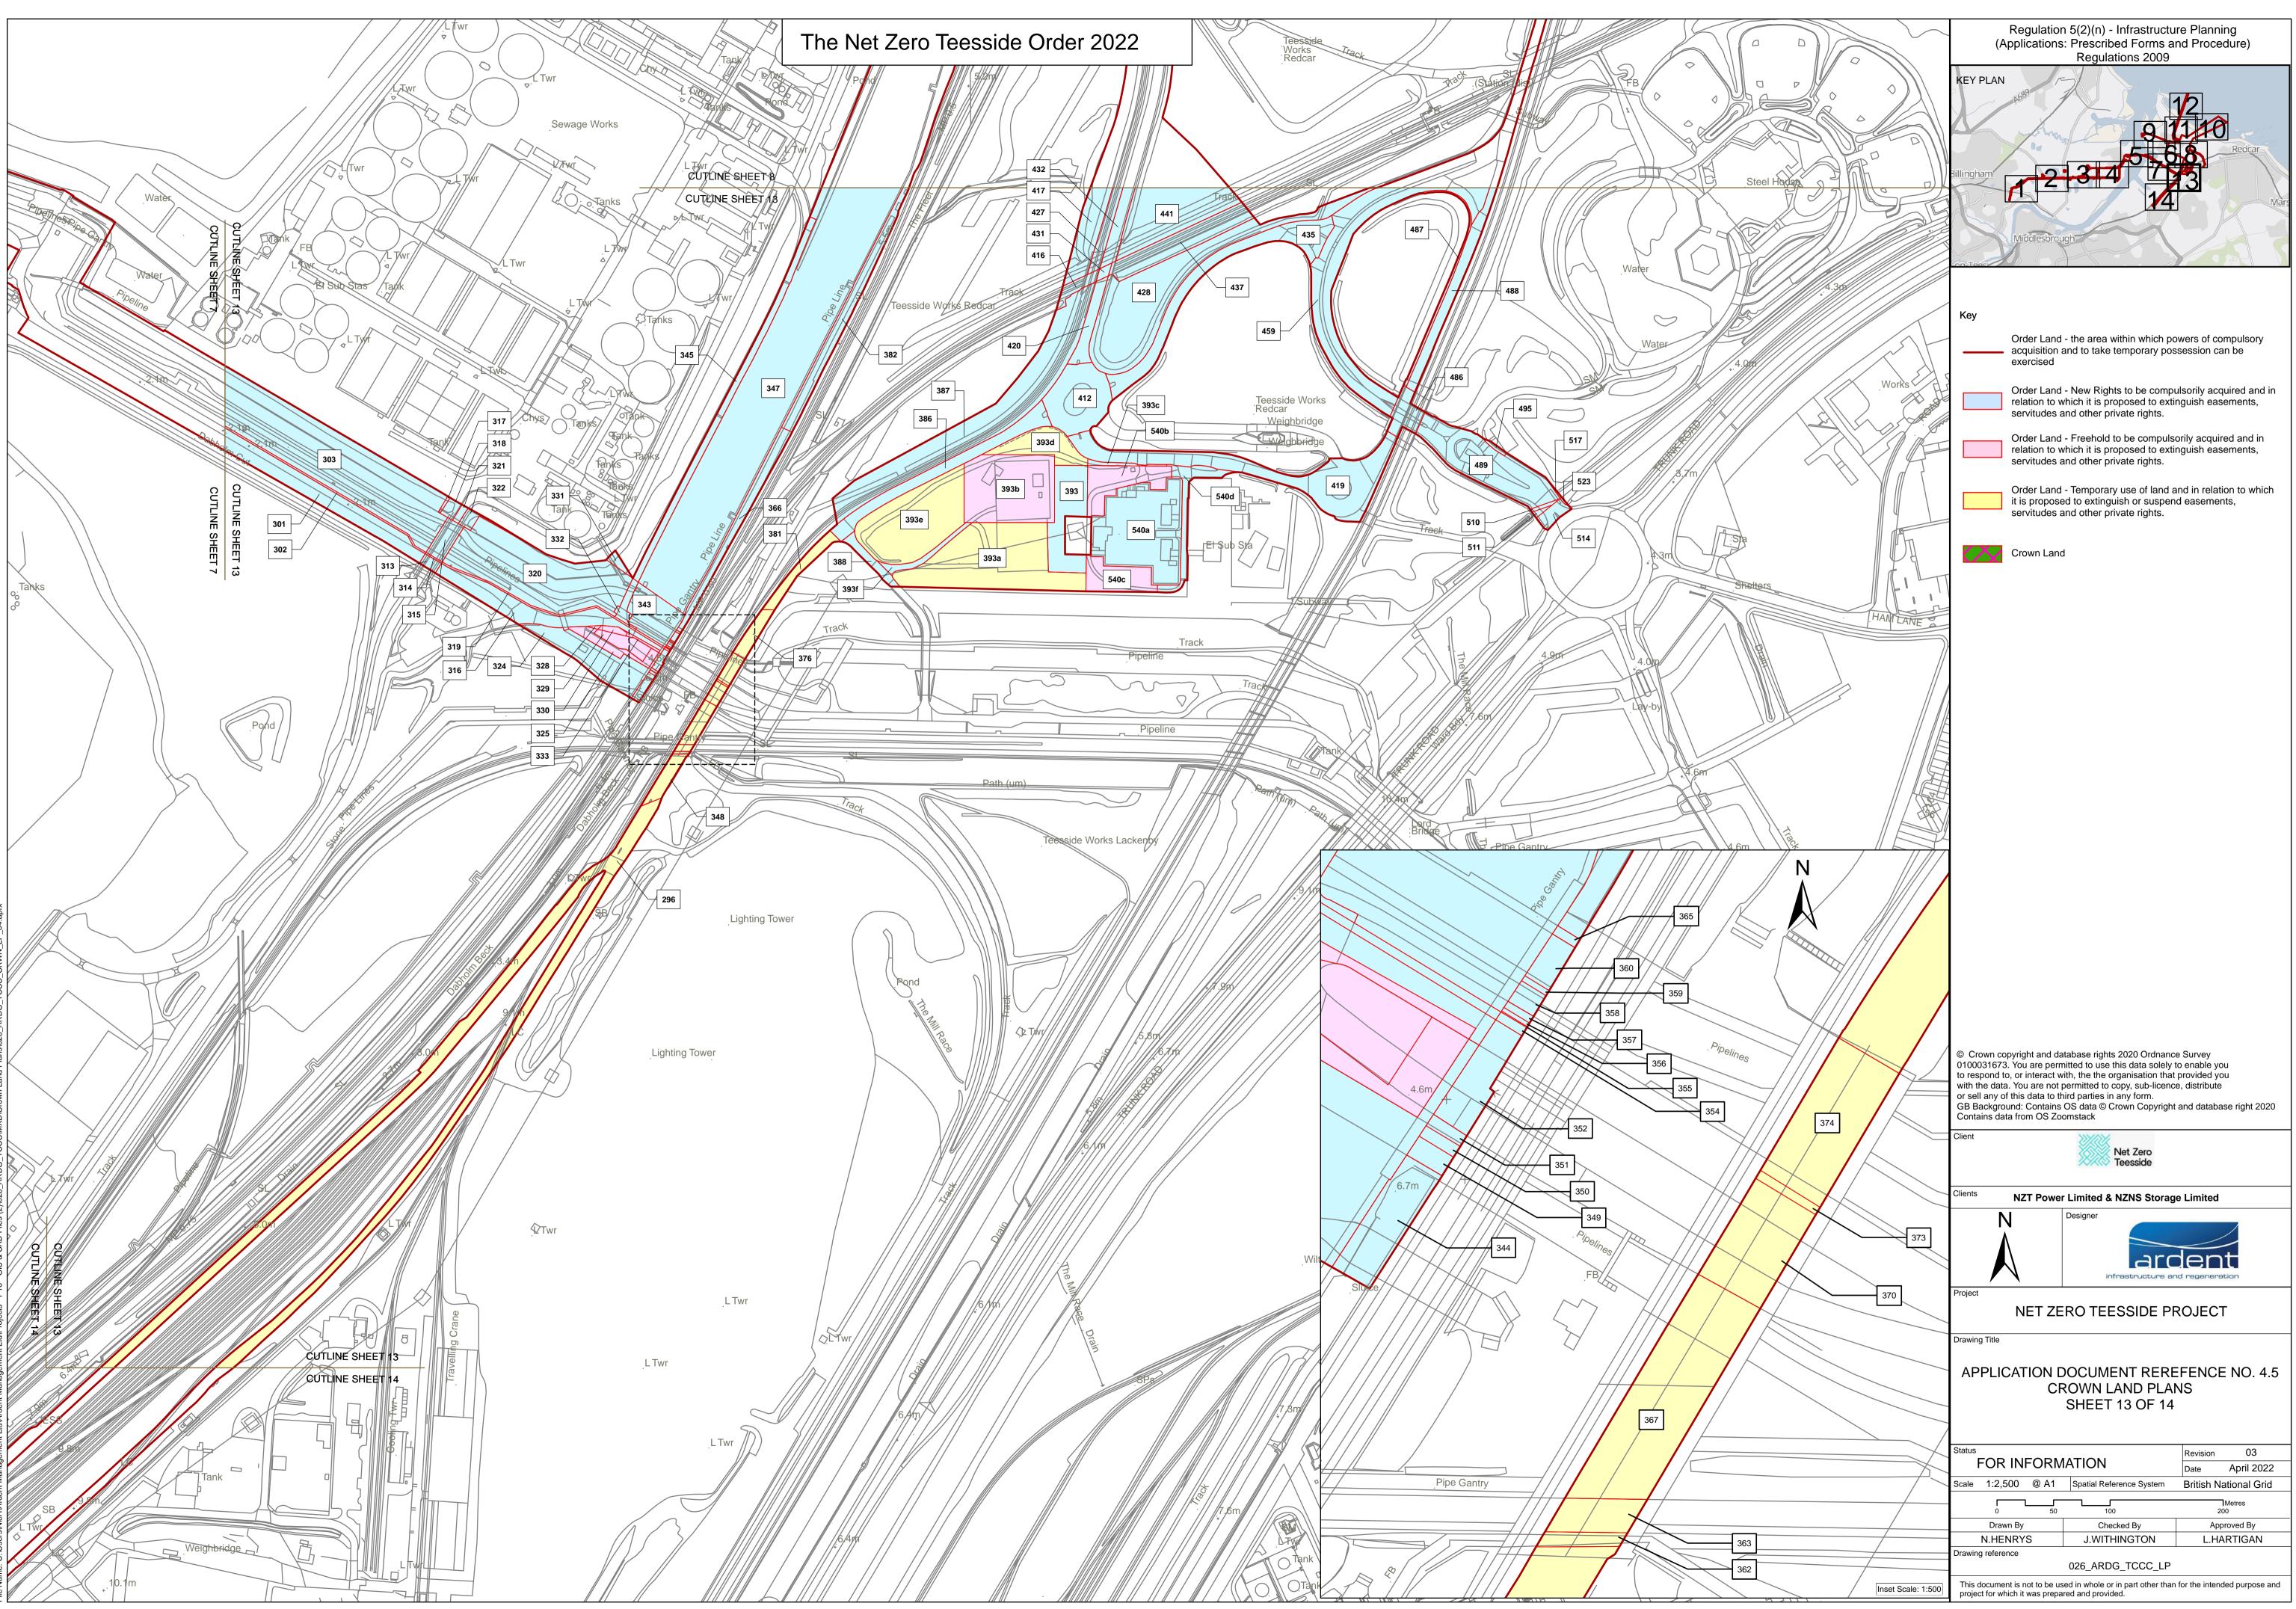

Plot Date: 21 April 2022 10:02

| Regulation 5(2)(n) - Infrastructure Planning<br>(Applications: Prescribed Forms and Procedure)                                                                                                                    |
|-------------------------------------------------------------------------------------------------------------------------------------------------------------------------------------------------------------------|
| Regulations 2009                                                                                                                                                                                                  |
| KEY PLAN                                                                                                                                                                                                          |
|                                                                                                                                                                                                                   |
| <b>B11FO</b><br>Redcar                                                                                                                                                                                            |
|                                                                                                                                                                                                                   |
| Billingham                                                                                                                                                                                                        |
| Màrs                                                                                                                                                                                                              |
| Middlesbrough                                                                                                                                                                                                     |
| OD-Toos                                                                                                                                                                                                           |
|                                                                                                                                                                                                                   |
| Кеу                                                                                                                                                                                                               |
| Order Land - the area within which powers of compulsory acquisition and to take temporary possession can be                                                                                                       |
| exercised                                                                                                                                                                                                         |
| Order Land - New Rights to be compulsorily acquired and in relation to which it is proposed to extinguish easements,                                                                                              |
| servitudes and other private rights.                                                                                                                                                                              |
| Order Land - Freehold to be compulsorily acquired and in relation to which it is proposed to extinguish easements,                                                                                                |
| servitudes and other private rights.                                                                                                                                                                              |
| Order Land - Temporary use of land and in relation to which<br>it is proposed to extinguish or suspend easements,                                                                                                 |
| servitudes and other private rights.                                                                                                                                                                              |
| Crown Land                                                                                                                                                                                                        |
|                                                                                                                                                                                                                   |
|                                                                                                                                                                                                                   |
|                                                                                                                                                                                                                   |
|                                                                                                                                                                                                                   |
|                                                                                                                                                                                                                   |
|                                                                                                                                                                                                                   |
|                                                                                                                                                                                                                   |
|                                                                                                                                                                                                                   |
|                                                                                                                                                                                                                   |
|                                                                                                                                                                                                                   |
|                                                                                                                                                                                                                   |
|                                                                                                                                                                                                                   |
|                                                                                                                                                                                                                   |
|                                                                                                                                                                                                                   |
|                                                                                                                                                                                                                   |
|                                                                                                                                                                                                                   |
|                                                                                                                                                                                                                   |
|                                                                                                                                                                                                                   |
|                                                                                                                                                                                                                   |
| © Crown copyright and database rights 2020 Ordnance Survey                                                                                                                                                        |
| 0100031673. You are permitted to use this data solely to enable you to respond to, or interact with, the the organisation that provided you with the data. You are not permitted to copy, sub-licence, distribute |
| or sell any of this data to third parties in any form.<br>GB Background: Contains OS data © Crown Copyright and database right 2020                                                                               |
| Contains data from OS Zoomstack                                                                                                                                                                                   |
| Net Zero<br>Teesside                                                                                                                                                                                              |
|                                                                                                                                                                                                                   |
| Clients NZT Power Limited & NZNS Storage Limited                                                                                                                                                                  |
| N Designer                                                                                                                                                                                                        |
| ardent                                                                                                                                                                                                            |
| infrastructure and regeneration                                                                                                                                                                                   |
| Project<br>NET ZERO TEESSIDE PROJECT                                                                                                                                                                              |
| Drawing Title                                                                                                                                                                                                     |
|                                                                                                                                                                                                                   |
| APPLICATION DOCUMENT REREFENCE NO. 4.5<br>CROWN LAND PLANS                                                                                                                                                        |
| SHEET 10 OF 14                                                                                                                                                                                                    |
|                                                                                                                                                                                                                   |
| Status         Revision         03           FOR INFORMATION         Date         April 2022                                                                                                                      |
| Scale         1:2,500         @ A1         Spatial Reference System         British National Grid                                                                                                                 |
| Metres<br>0 50 100 200                                                                                                                                                                                            |
| Drawn By         Checked By         Approved By           N.HENRYS         J.WITHINGTON         L.HARTIGAN                                                                                                        |
| Drawing reference<br>026_ARDG_TCCC_LP                                                                                                                                                                             |
|                                                                                                                                                                                                                   |