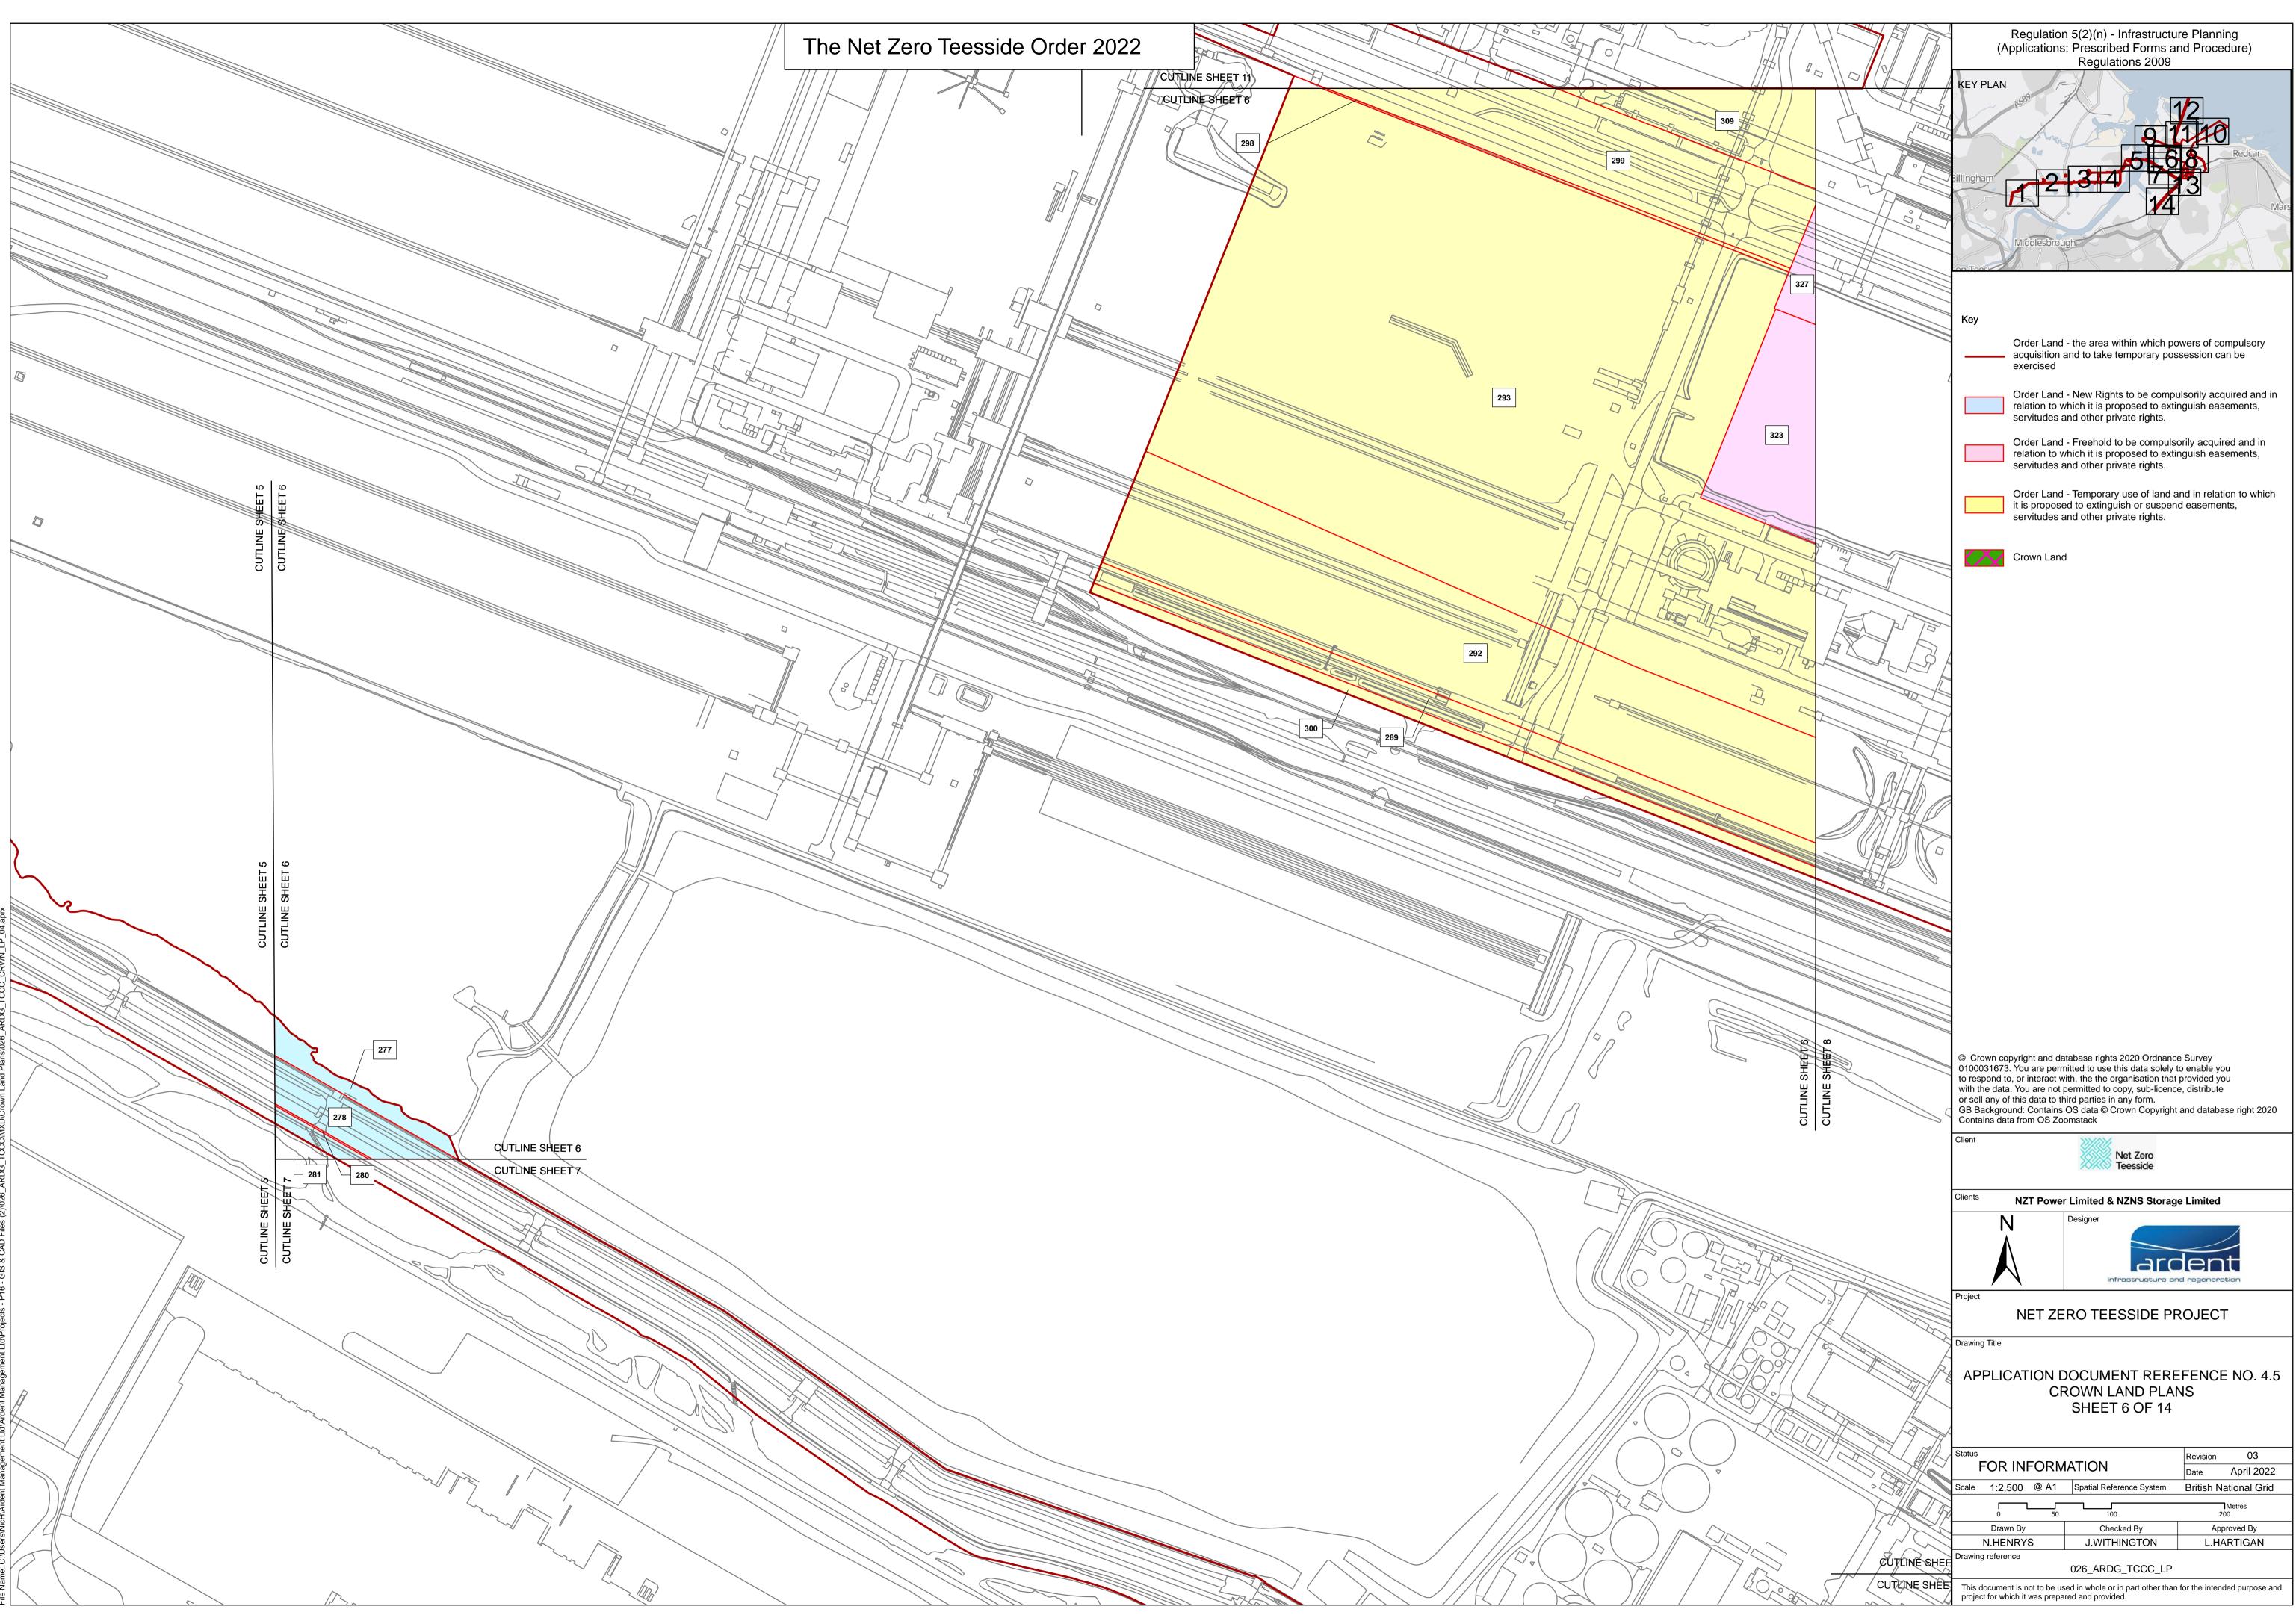

Plot Date: 21 April 2022 09:55 Tile Name: C:/Users/NicHArdent Management Ltd/Ardent Management Ltd/Projects - P16 - GIS & CAD Files (2))026 ARDG TCCC/MXD/Crown Land Plans/026 ARDG TCCC CF





lot Date: 21 April 2022 10:00 ite Nomer: C-N IssereNite-IV Ardent Management I tel/Ardent Management I tel/Deciente - D16 - G18 & CAD Eiler (2002









Plot Date: 21 April 2022 10:02





| Regulation 5(2)(n) - Infrastructure Planning<br>(Applications: Prescribed Forms and Procedure)                                                                                                                    |
|-------------------------------------------------------------------------------------------------------------------------------------------------------------------------------------------------------------------|
| Regulations 2009                                                                                                                                                                                                  |
| KEY PLAN