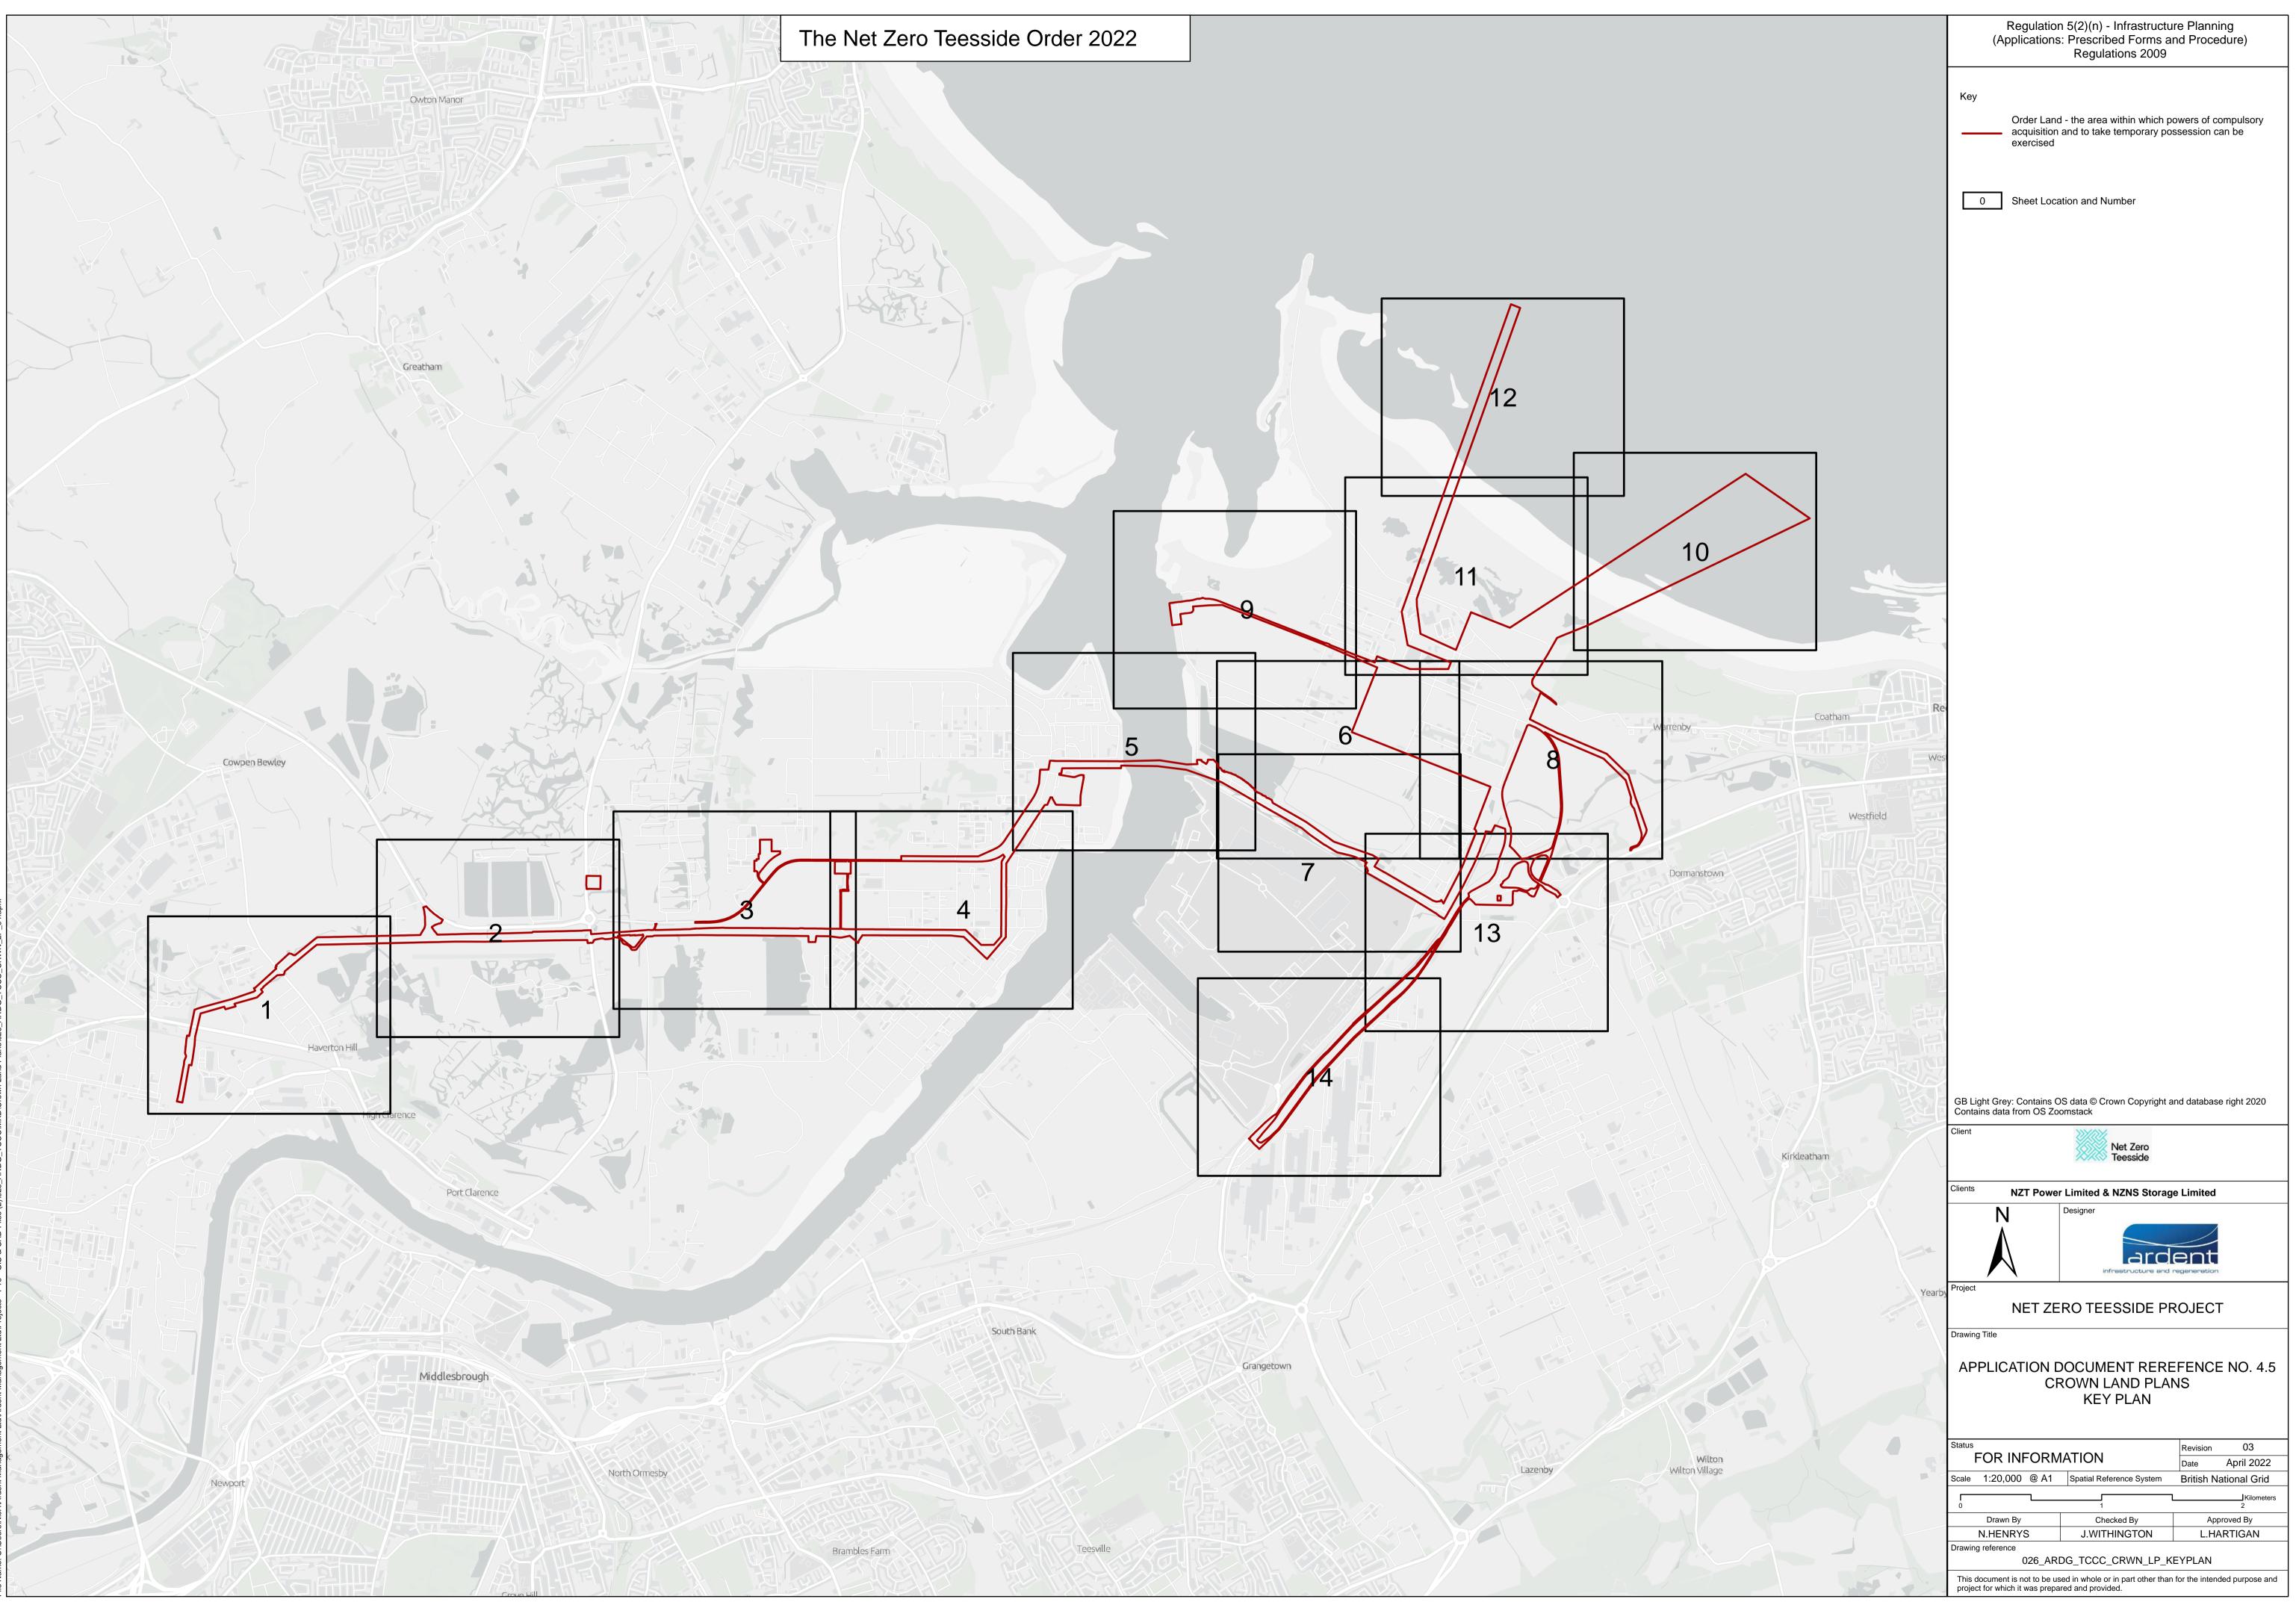

Plot Date: 21 April 2022 09:55 Tile Name: C:/Users/NicHArdent Management Ltd/Ardent Management Ltd/Projects - P16 - GIS & CAD Files (2))026 ARDG TCCC/MXD/Crown Land Plans/026 ARDG TCCC CF





lot Date: 21 April 2022 10:00 ite Nomer: C-N IssereNite-IV Ardent Management I tel/Ardent Management I tel/Deciente - D16 - G18 & CAD Eiler (2002









Plot Date: 21 April 2022 10:02





| Regulation 5(2)(n) - Infrastructure Planning<br>(Applications: Prescribed Forms and Procedure)                                                                                                                    |
|---------------------------------------------------------------------------------------------------------------------------------------------------------------------------------------------------