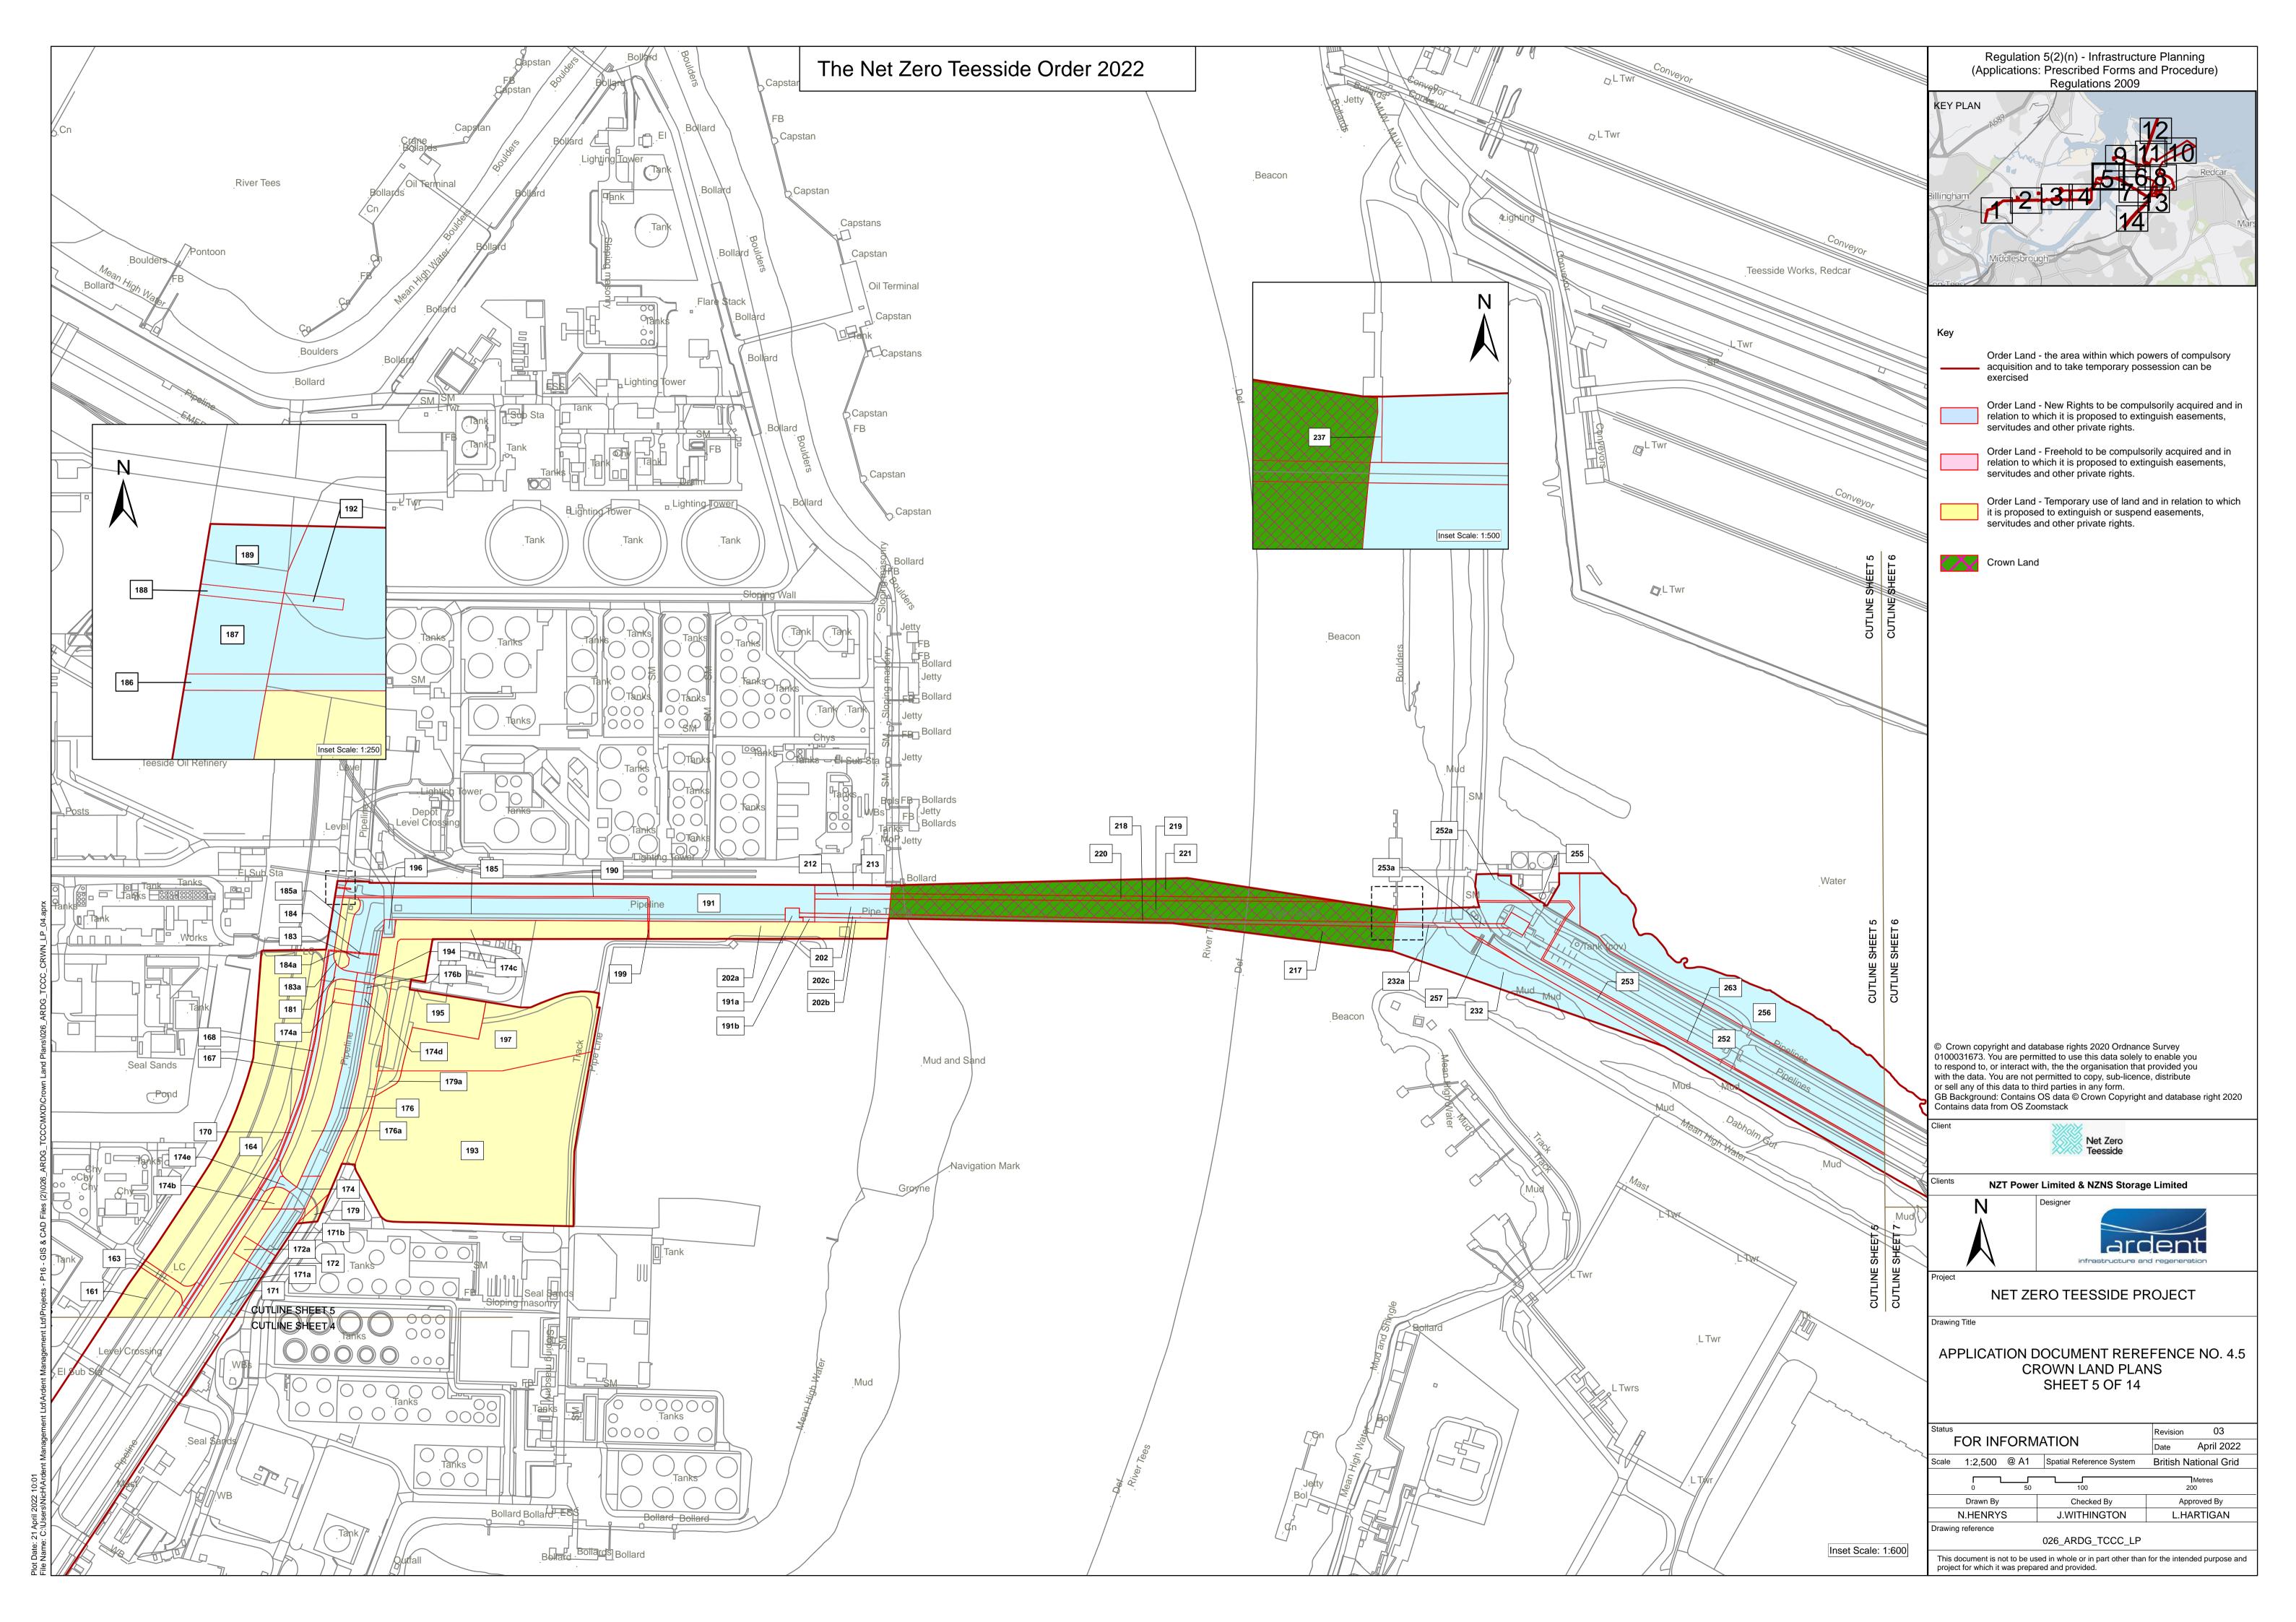

Plot Date: 21 April 2022 09:55 Tile Name: C:/Users/NicHArdent Management Ltd/Ardent Management Ltd/Projects - P16 - GIS & CAD Files (2))026 ARDG TCCC/MXD/Crown Land Plans/026 ARDG TCCC CF





lot Date: 21 April 2022 10:00 ite Nomer: C-N IssereNite-IV Ardent Management I tel/Ardent Management I tel/Deciente - D16 - G18 & CAD Eiler (2002









Plot Date: 21 April 2022 10:02





| Regulation 5(2)(n) - Infrastructure Planning<br>(Applications: Prescribed Forms and Procedure)                                                                                                                    |
|-------------------------------------------------------------------------------------------------------------------------------------------------------------------------------------------------------------------|
| Regulations 2009                                                                                                                                                                                                  |
| KEY PLAN