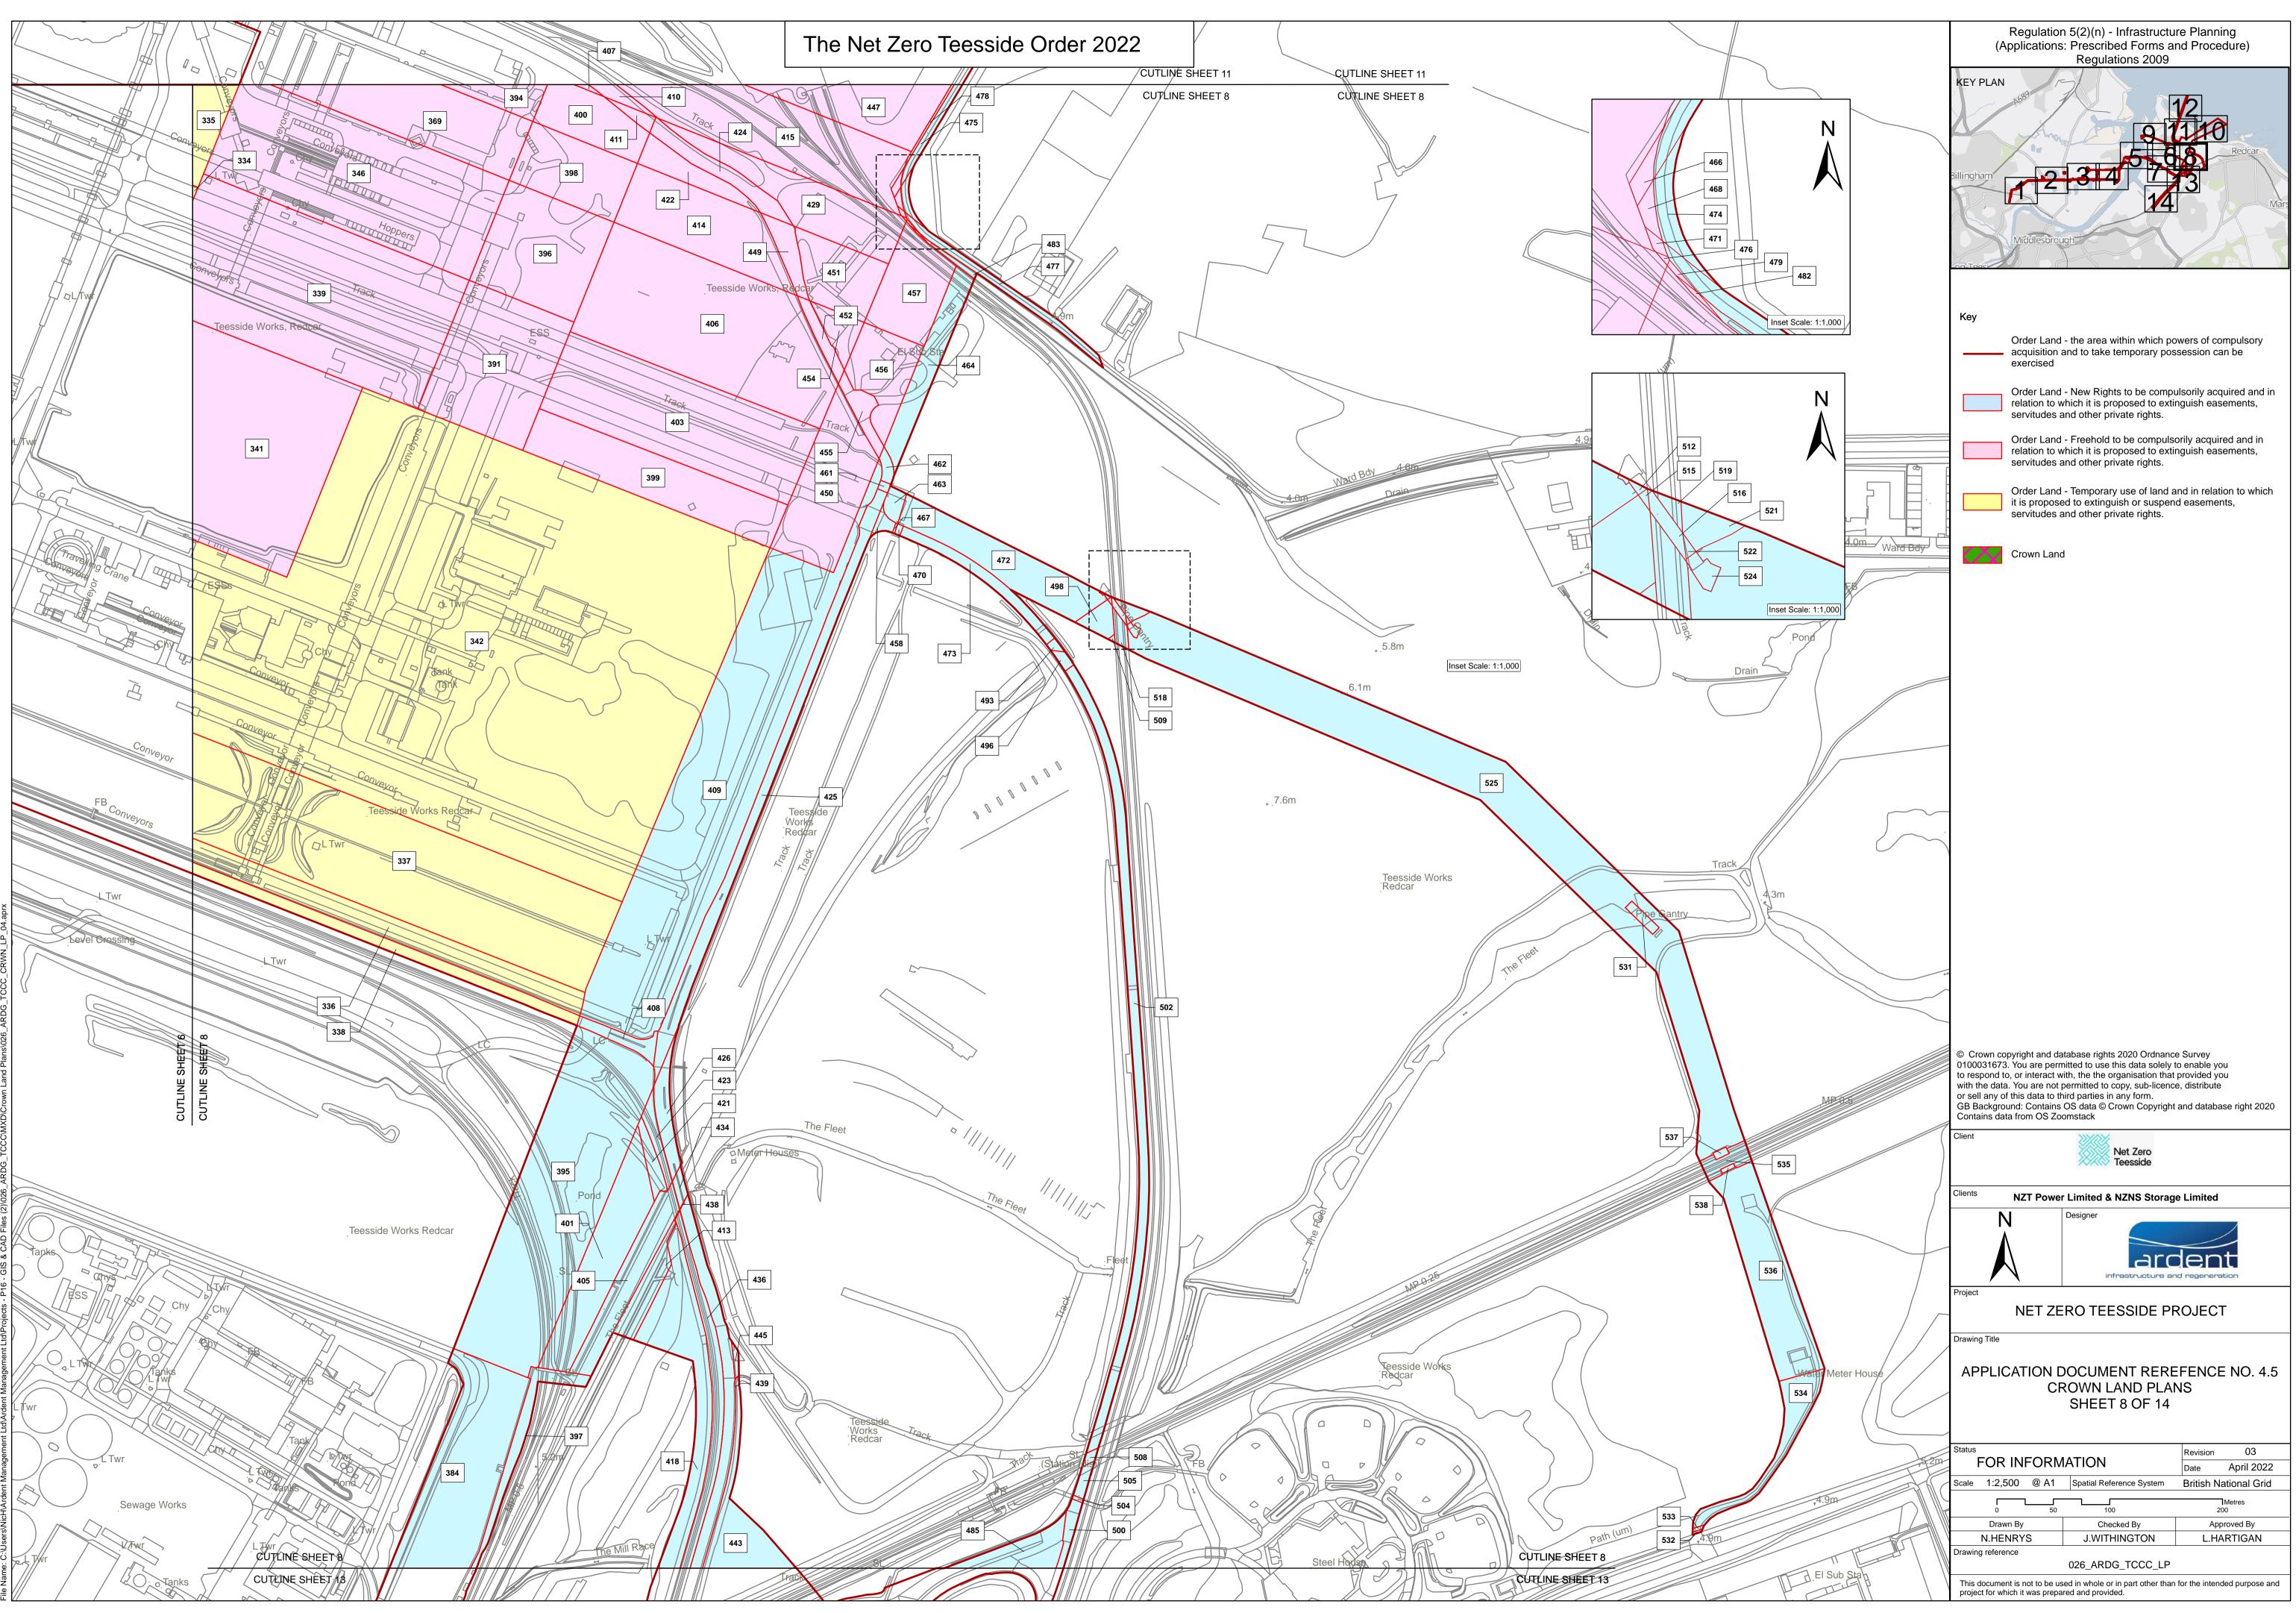

Plot Date: 21 April 2022 09:55 Tile Name: C:/Users/NicHArdent Management Ltd/Ardent Management Ltd/Projects - P16 - GIS & CAD Files (2))026 ARDG TCCC/MXD/Crown Land Plans/026 ARDG TCCC CF





lot Date: 21 April 2022 10:00 ite Nomer: C-N IssereNite-IV Ardent Management I tel/Ardent Management I tel/Deciente - D16 - G18 & CAD Eiler (2002









Plot Date: 21 April 2022 10:02





| Regulation 5(2)(n) - Infrastructure Planning<br>(Applications: Prescribed Forms and Procedure)                                                                                                                    |
|-------------------------------------------------------------------------------------------------------------------------------------------------------------------------------------------------------------------|
| Regulations 2009                                                                                                                                                                                                  |
| KEY PLAN