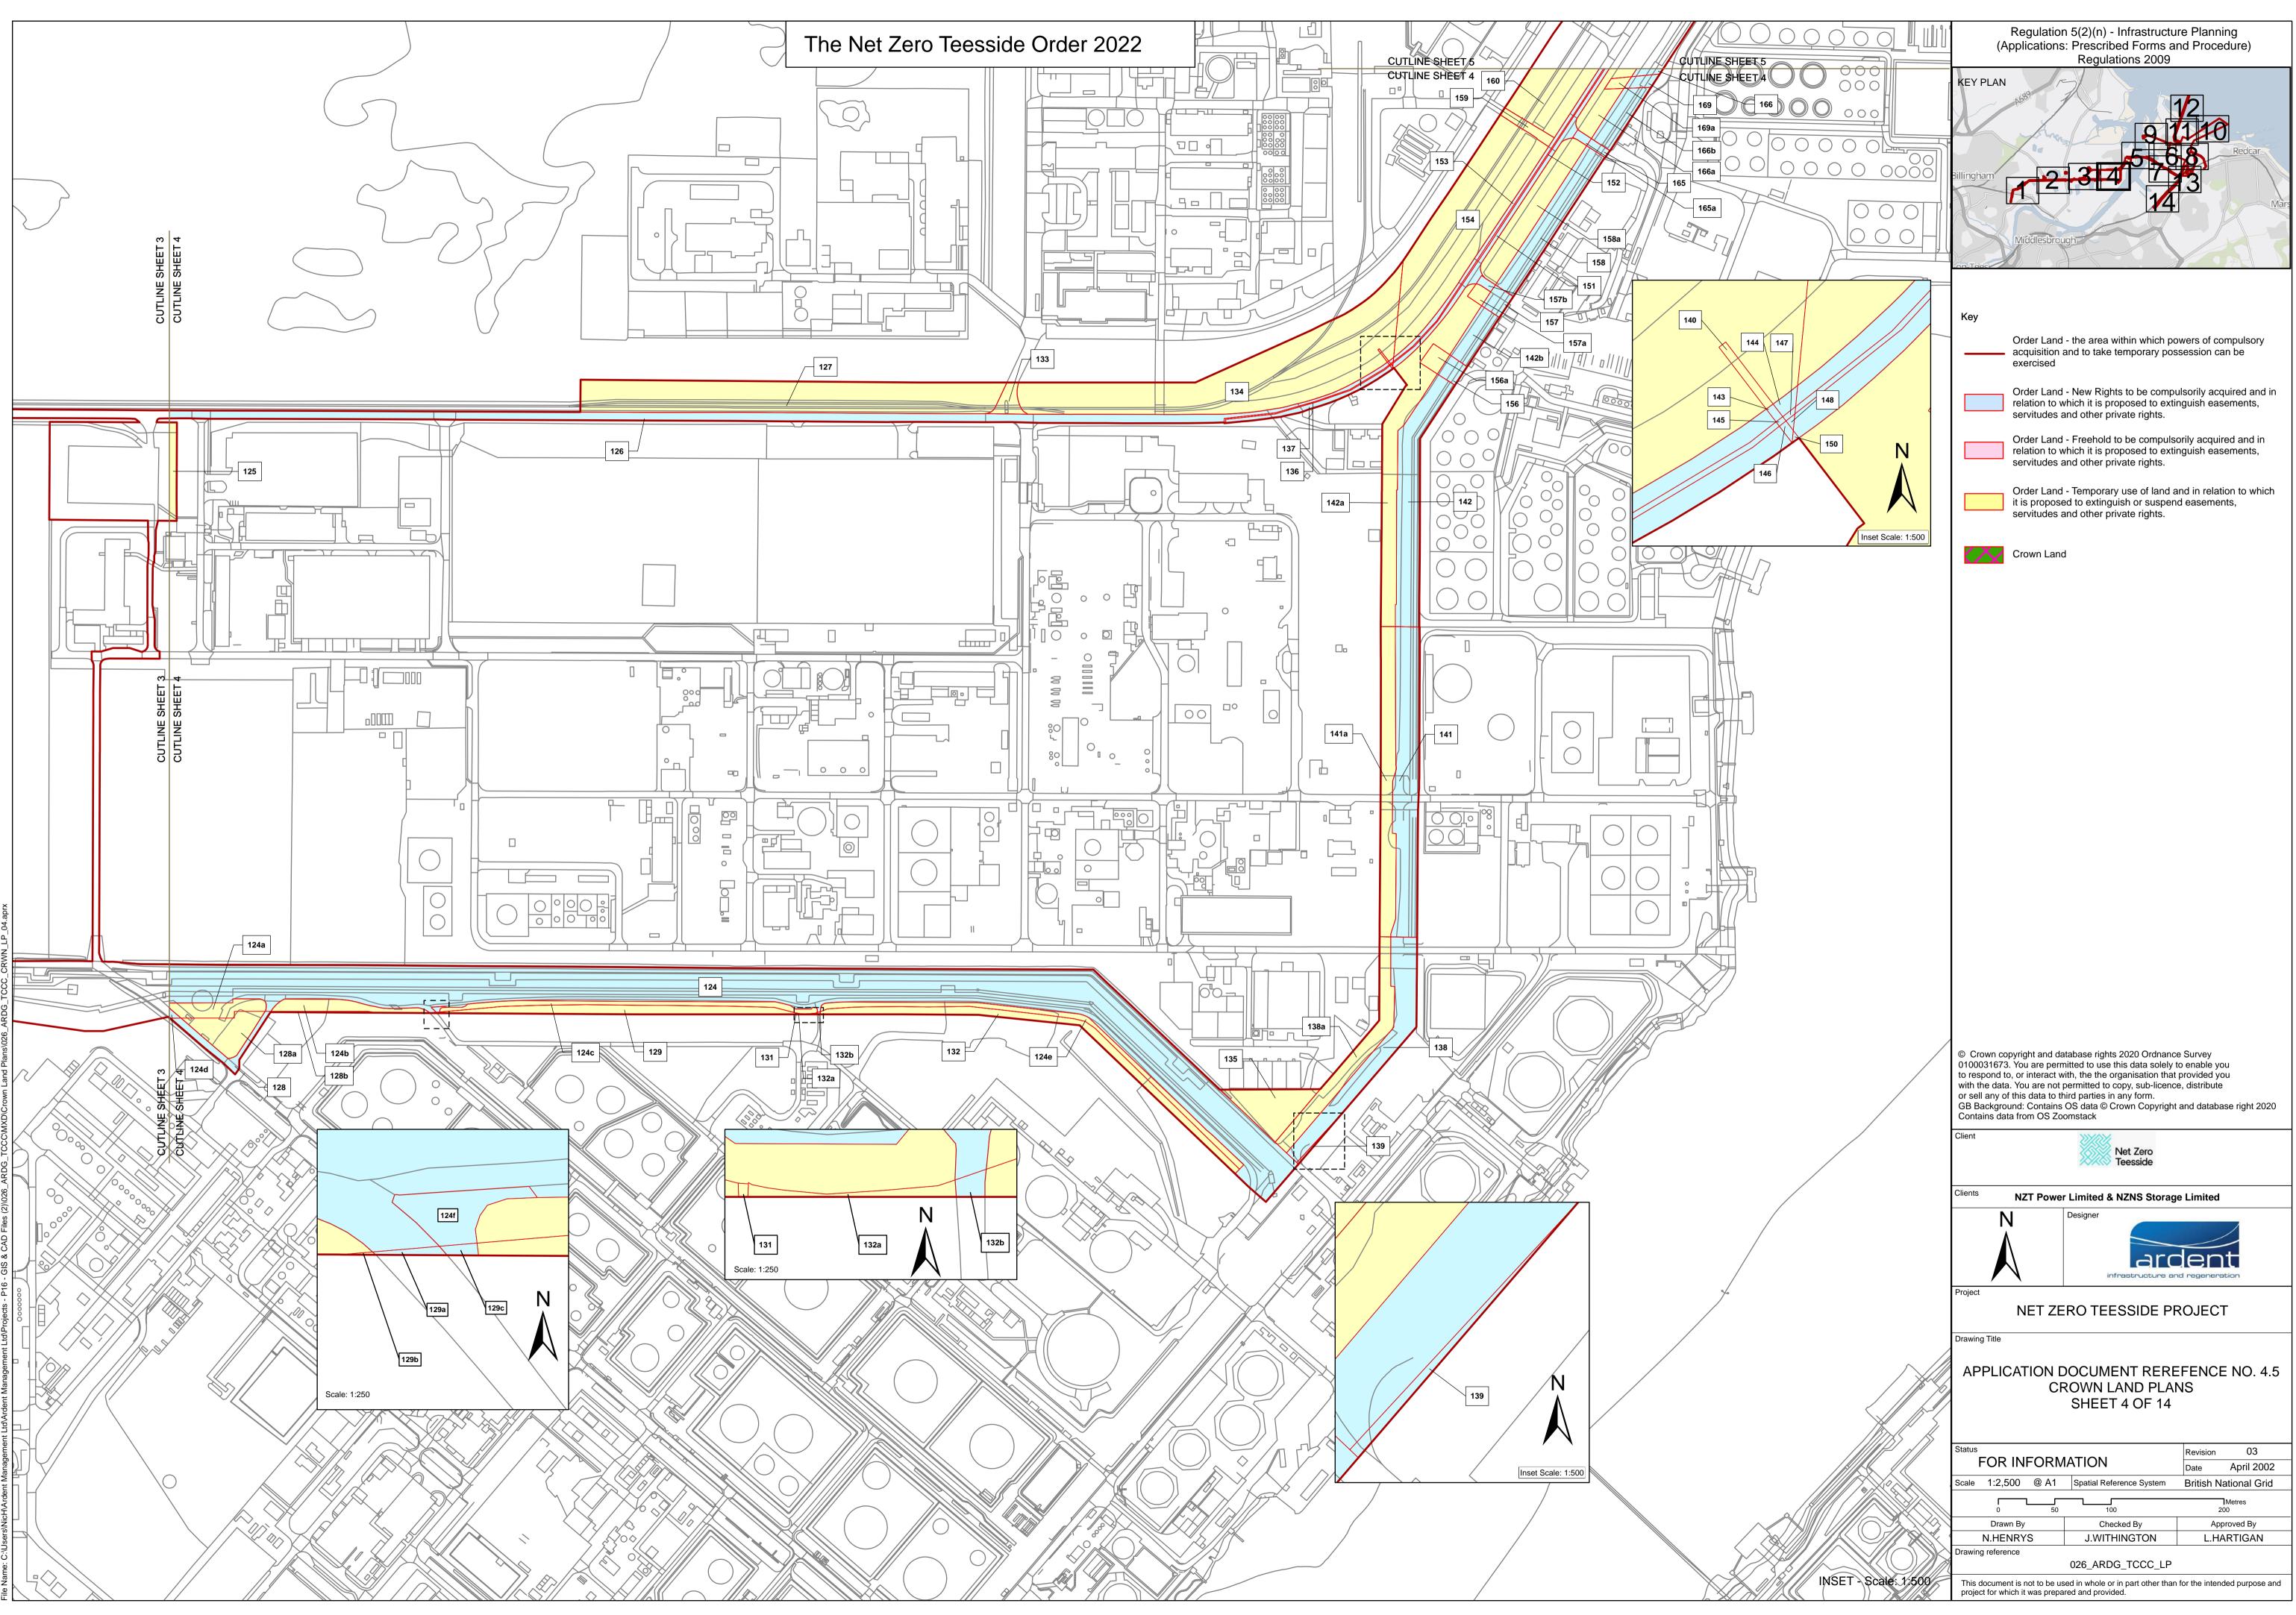

Plot Date: 21 April 2022 09:55 Tile Name: C:/Users/NicHArdent Management Ltd/Ardent Management Ltd/Projects - P16 - GIS & CAD Files (2))026 ARDG TCCC/MXD/Crown Land Plans/026 ARDG TCCC CF





lot Date: 21 April 2022 10:00 ite Nomer: C-N IssereNite-IV Ardent Management I tel/Ardent Management I tel/Deciente - D16 - G18 & CAD Eiler (2002









Plot Date: 21 April 2022 10:02





| Regulation 5(2)(n) - Infrastructure Planning<br>(Applications: Prescribed Forms and Procedure)                                                                                                                    |
|-------------------------------------------------------------------------------------------------------------------------------------------------------------------------------------------------------------------|
| Regulations 2009