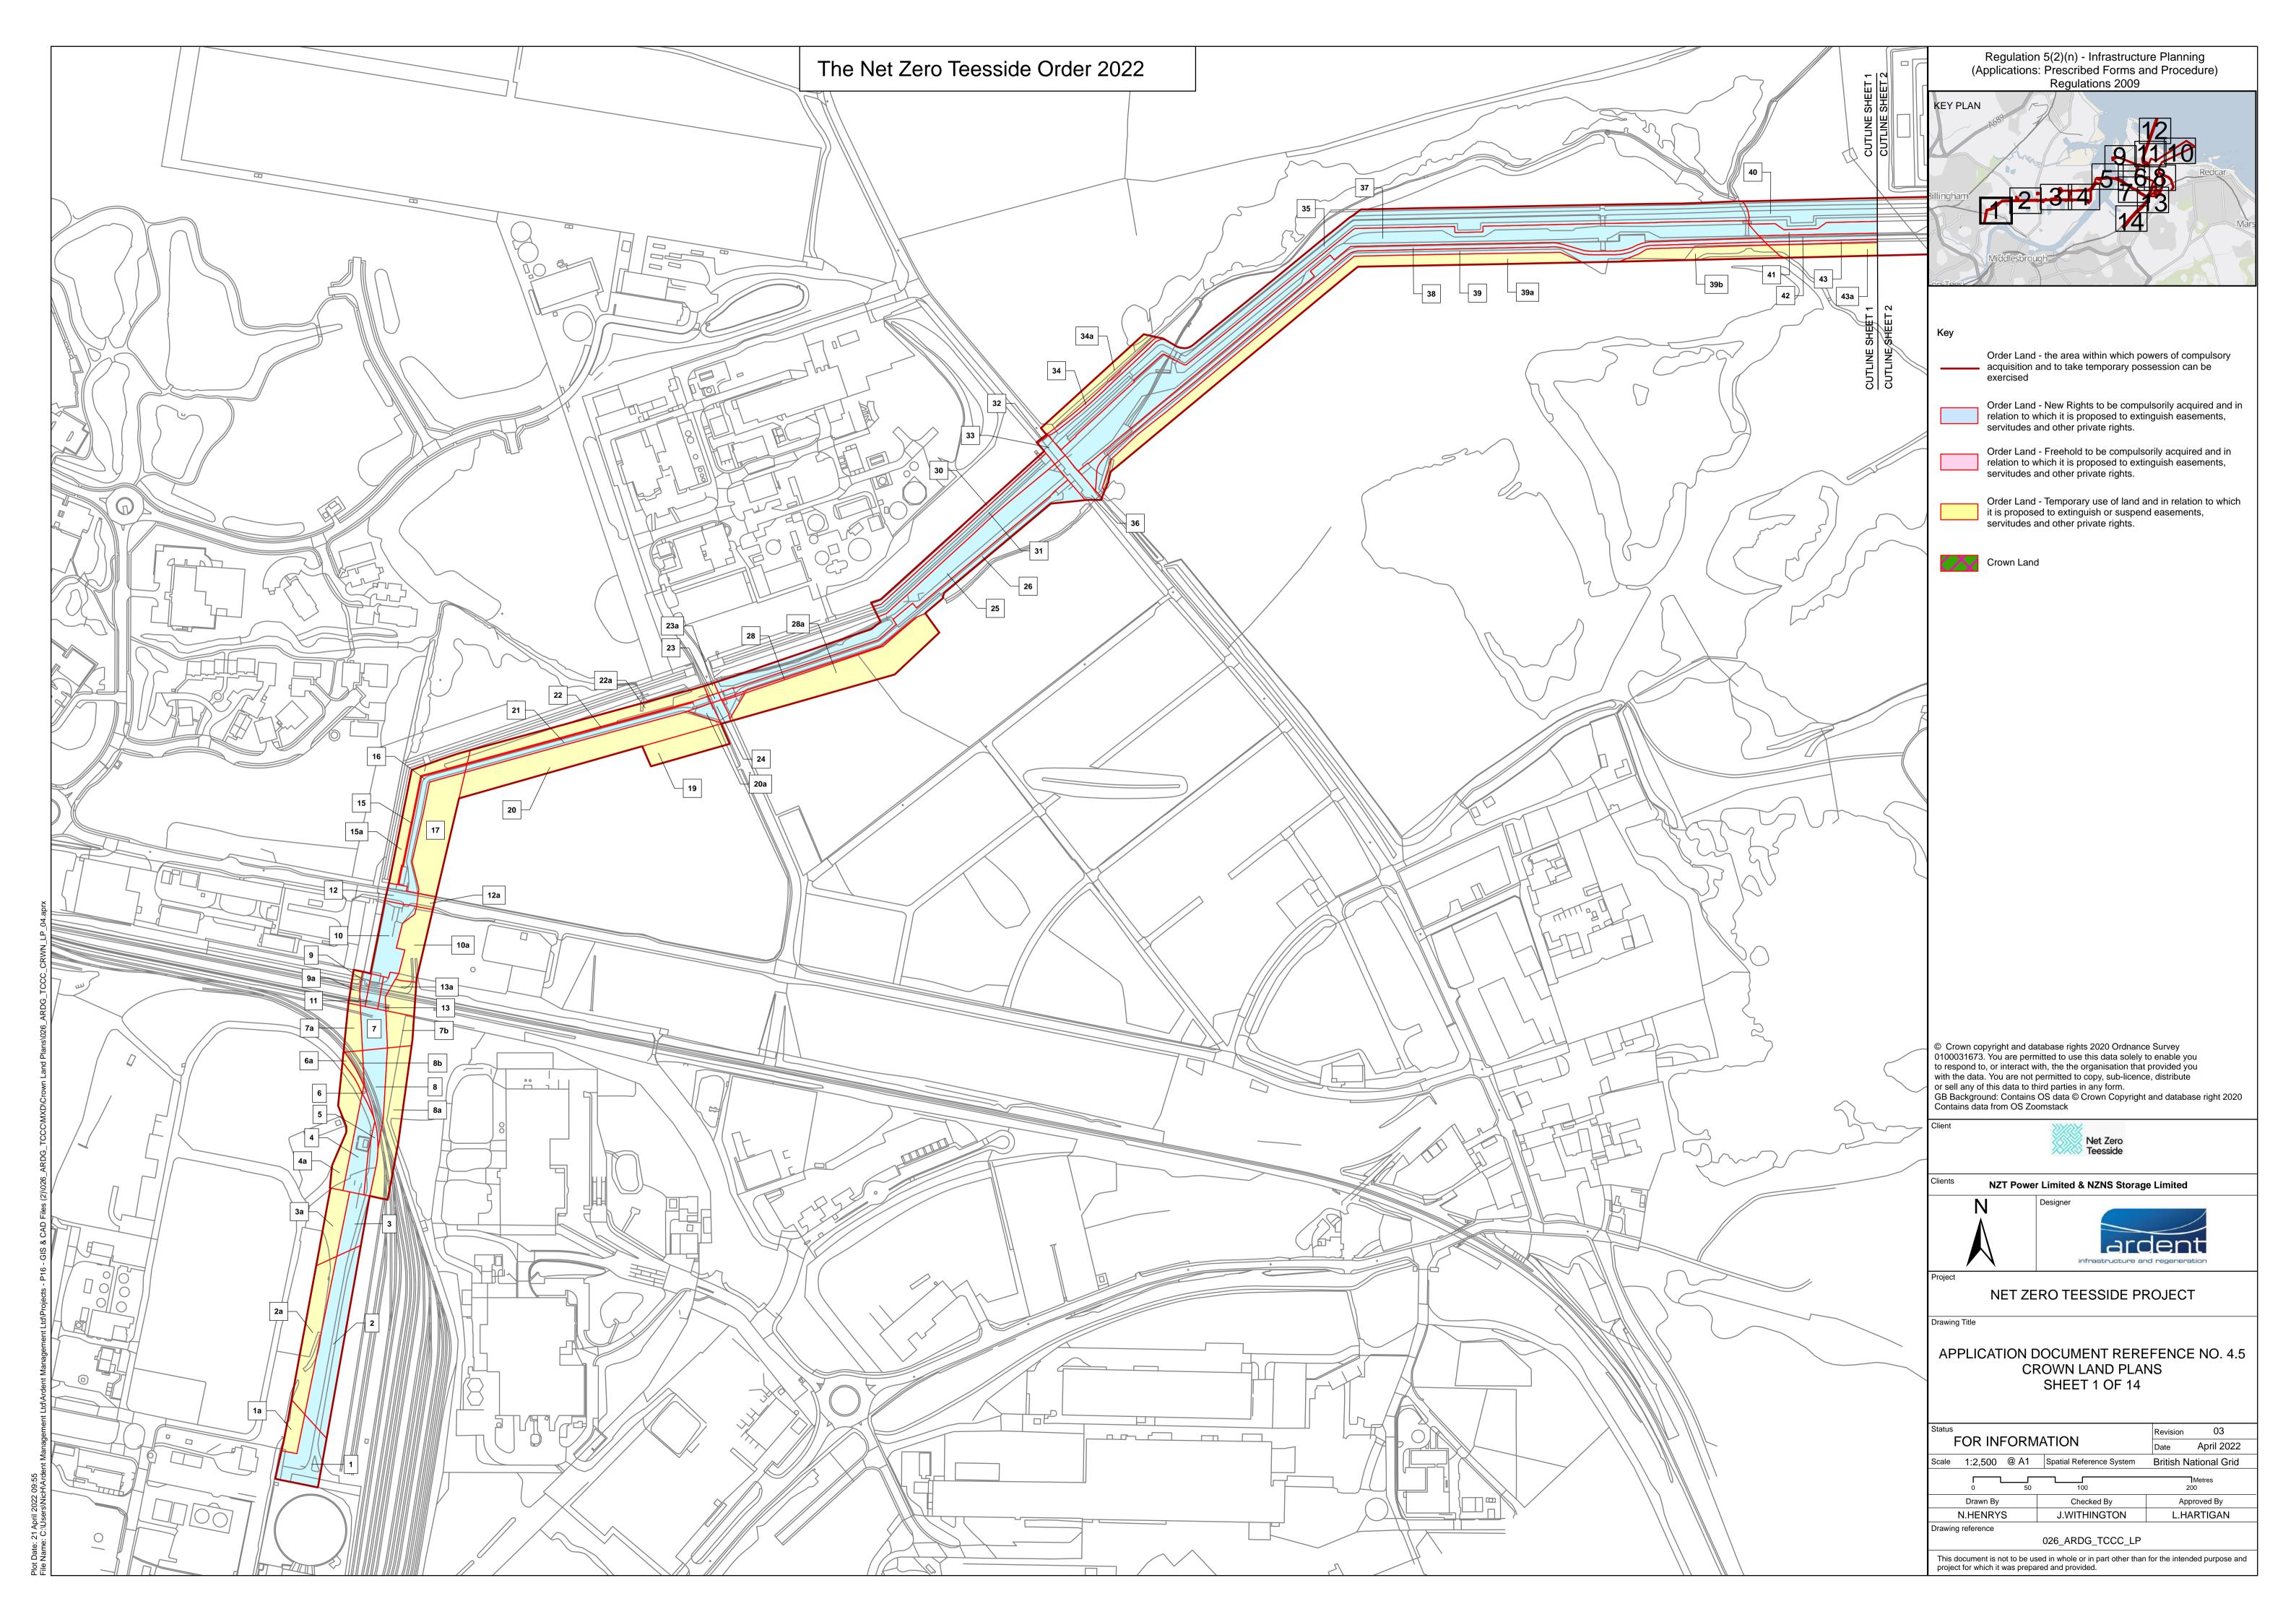

Plot Date: 21 April 2022 09:55 Tile Name: C:/Users/NicHArdent Management Ltd/Ardent Management Ltd/Projects - P16 - GIS & CAD Files (2))026 ARDG TCCC/MXD/Crown Land Plans/026 ARDG TCCC CF





lot Date: 21 April 2022 10:00 ite Nomer: C-N IssereNite-IV Ardent Management I tel/Ardent Management I tel/Deciente - D16 - G18 & CAD Eiler (2002









Plot Date: 21 April 2022 10:02





| Regulation 5(2)(n) - Infrastructure Planning<br>(Applications: Prescribed Forms and Procedure)                                                                                                                    |
|-----------------------------------------------------------------------------------------------------------------------------------------------------------------------------------------------------