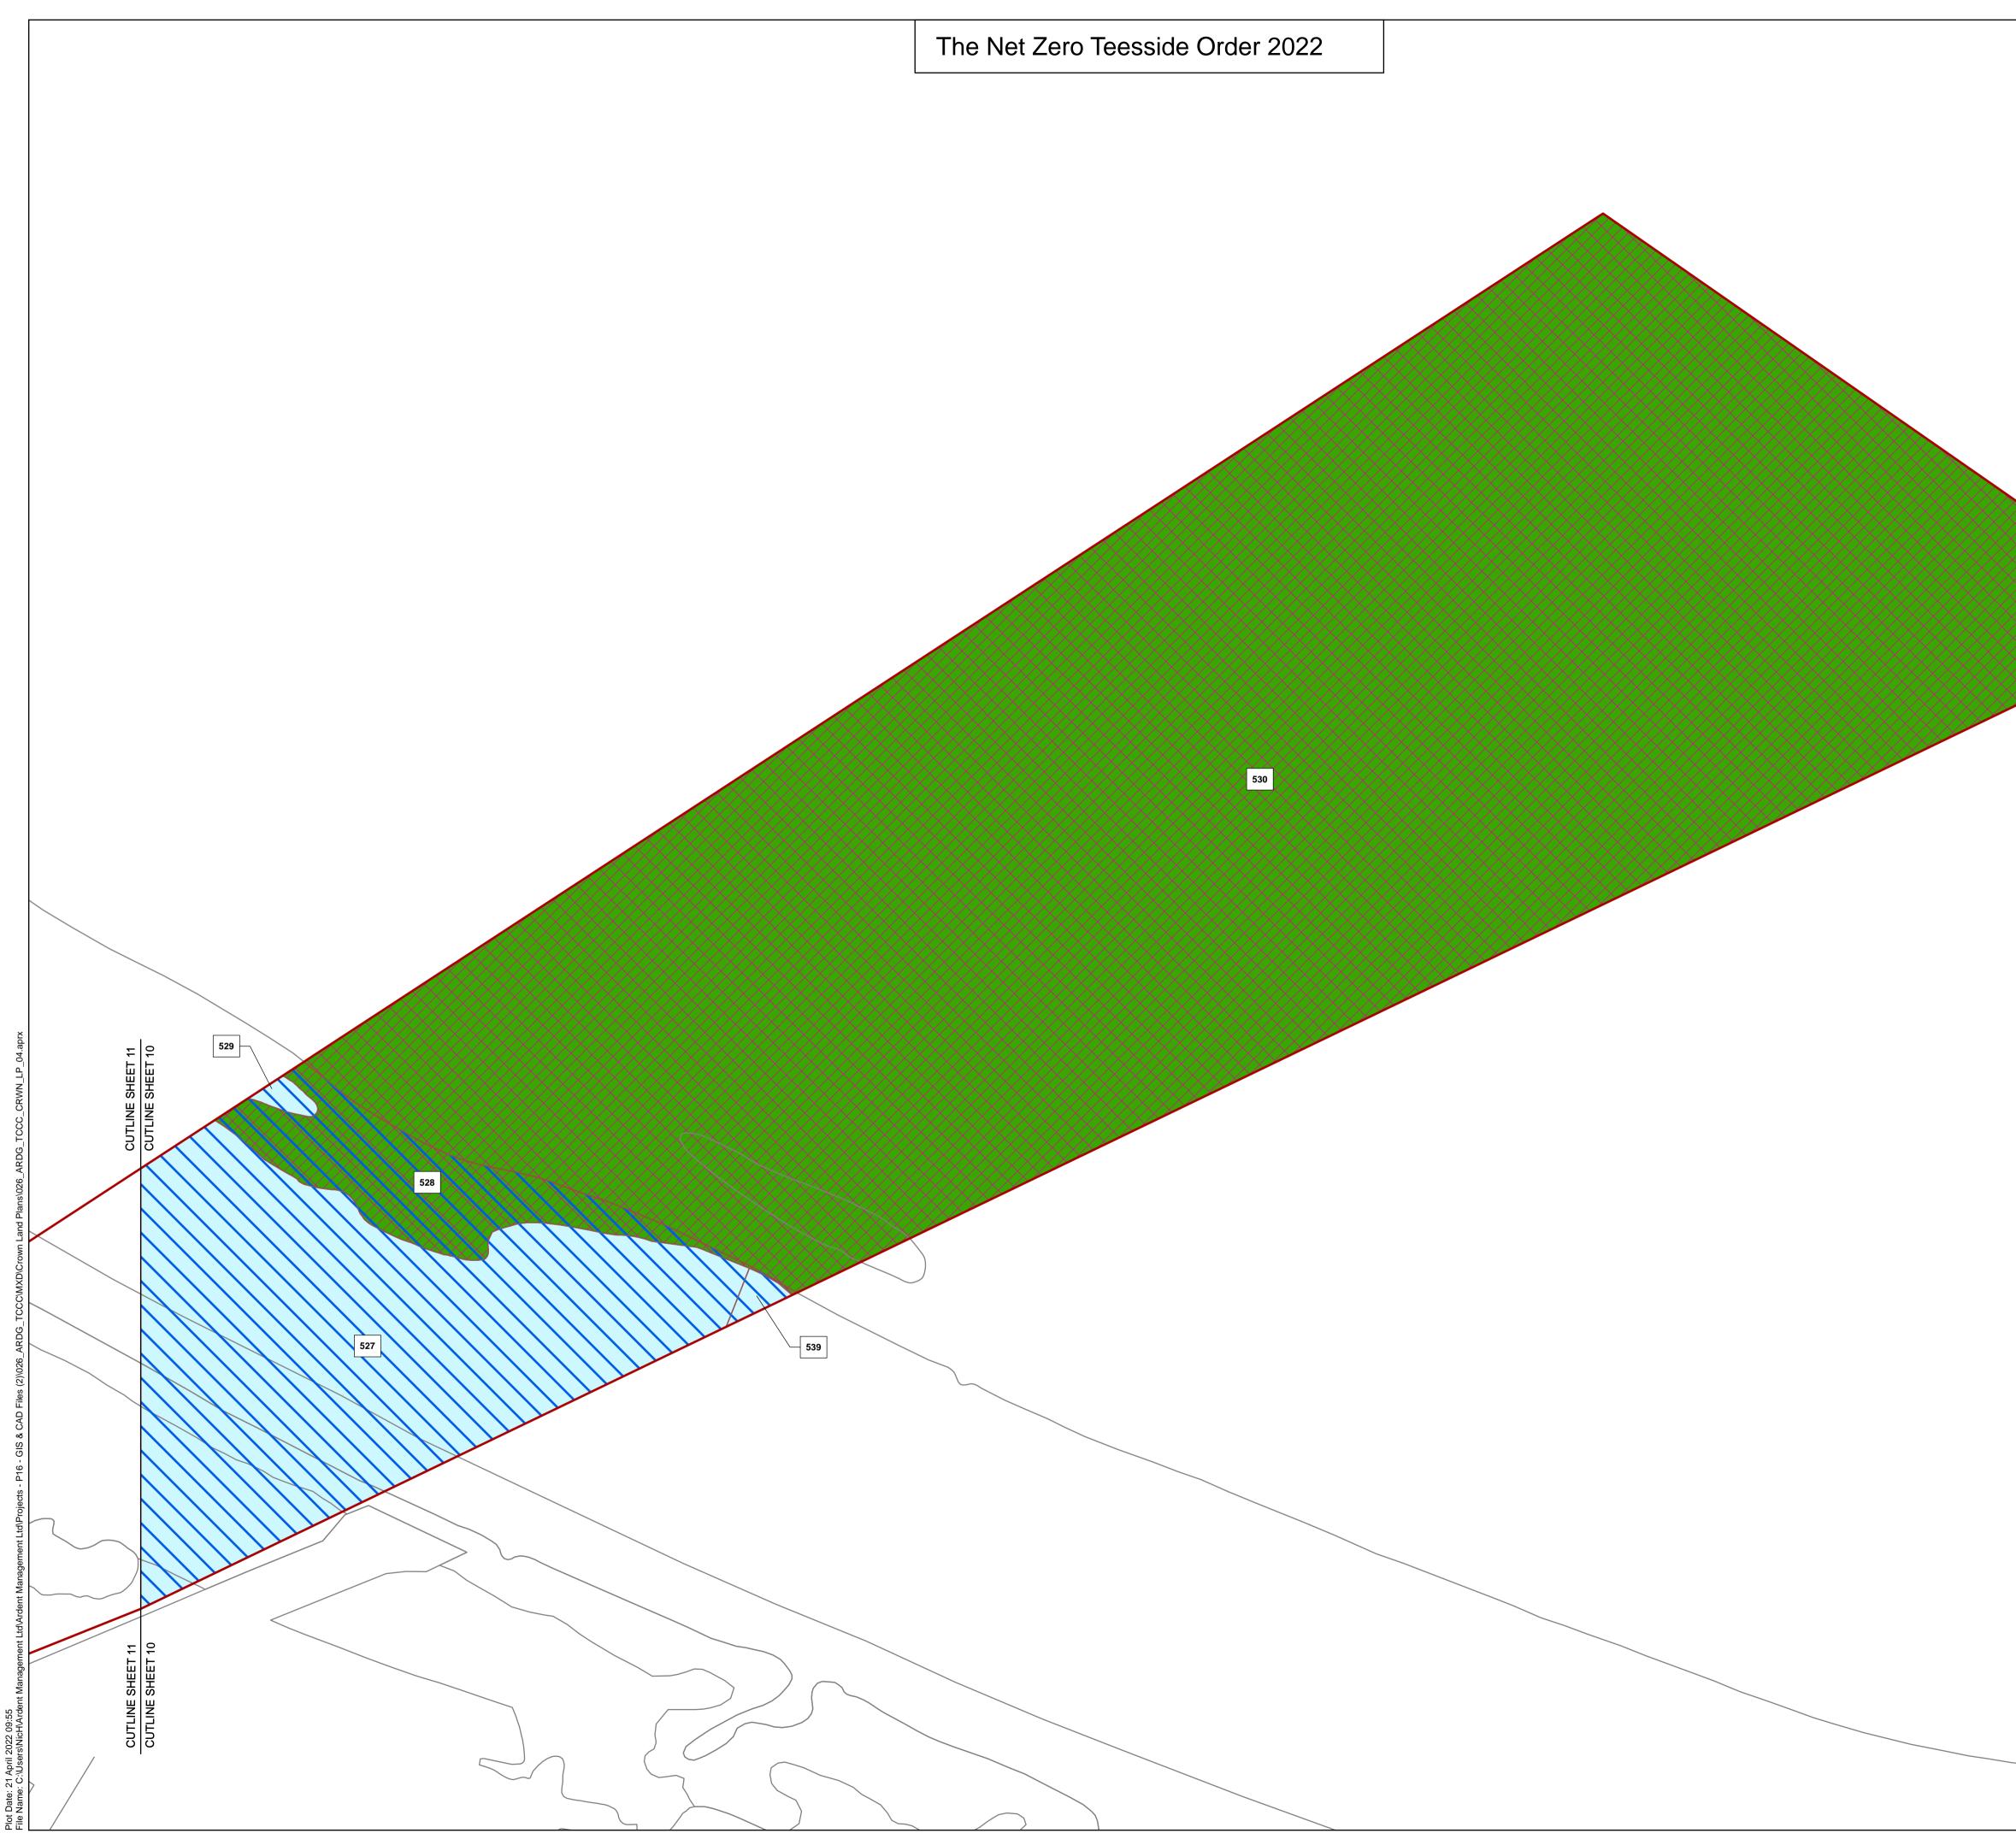

Plot Date: 21 April 2022 09:55 Tile Name: C:/Users/NicHArdent Management Ltd/Ardent Management Ltd/Projects - P16 - GIS & CAD Files (2))026 ARDG TCCC/MXD/Crown Land Plans/026 ARDG TCCC CF





lot Date: 21 April 2022 10:00 ite Nomer: C-N IssereNite-IV Ardent Management I tel/Ardent Management I tel/Deciente - D16 - G18 & CAD Eiler (2002









Plot Date: 21 April 2022 10:02





| Regulation 5(2)(n) - Infrastructure Planning<br>(Applications: Prescribed Forms and Procedure)                                                                                                                    |
|-------------------------------------------------------------------------------------------------------------------------------------------------------------------------------------------------------------------|
| Regulations 2009                                                                                                                                                                                                  |
| KEY PLAN