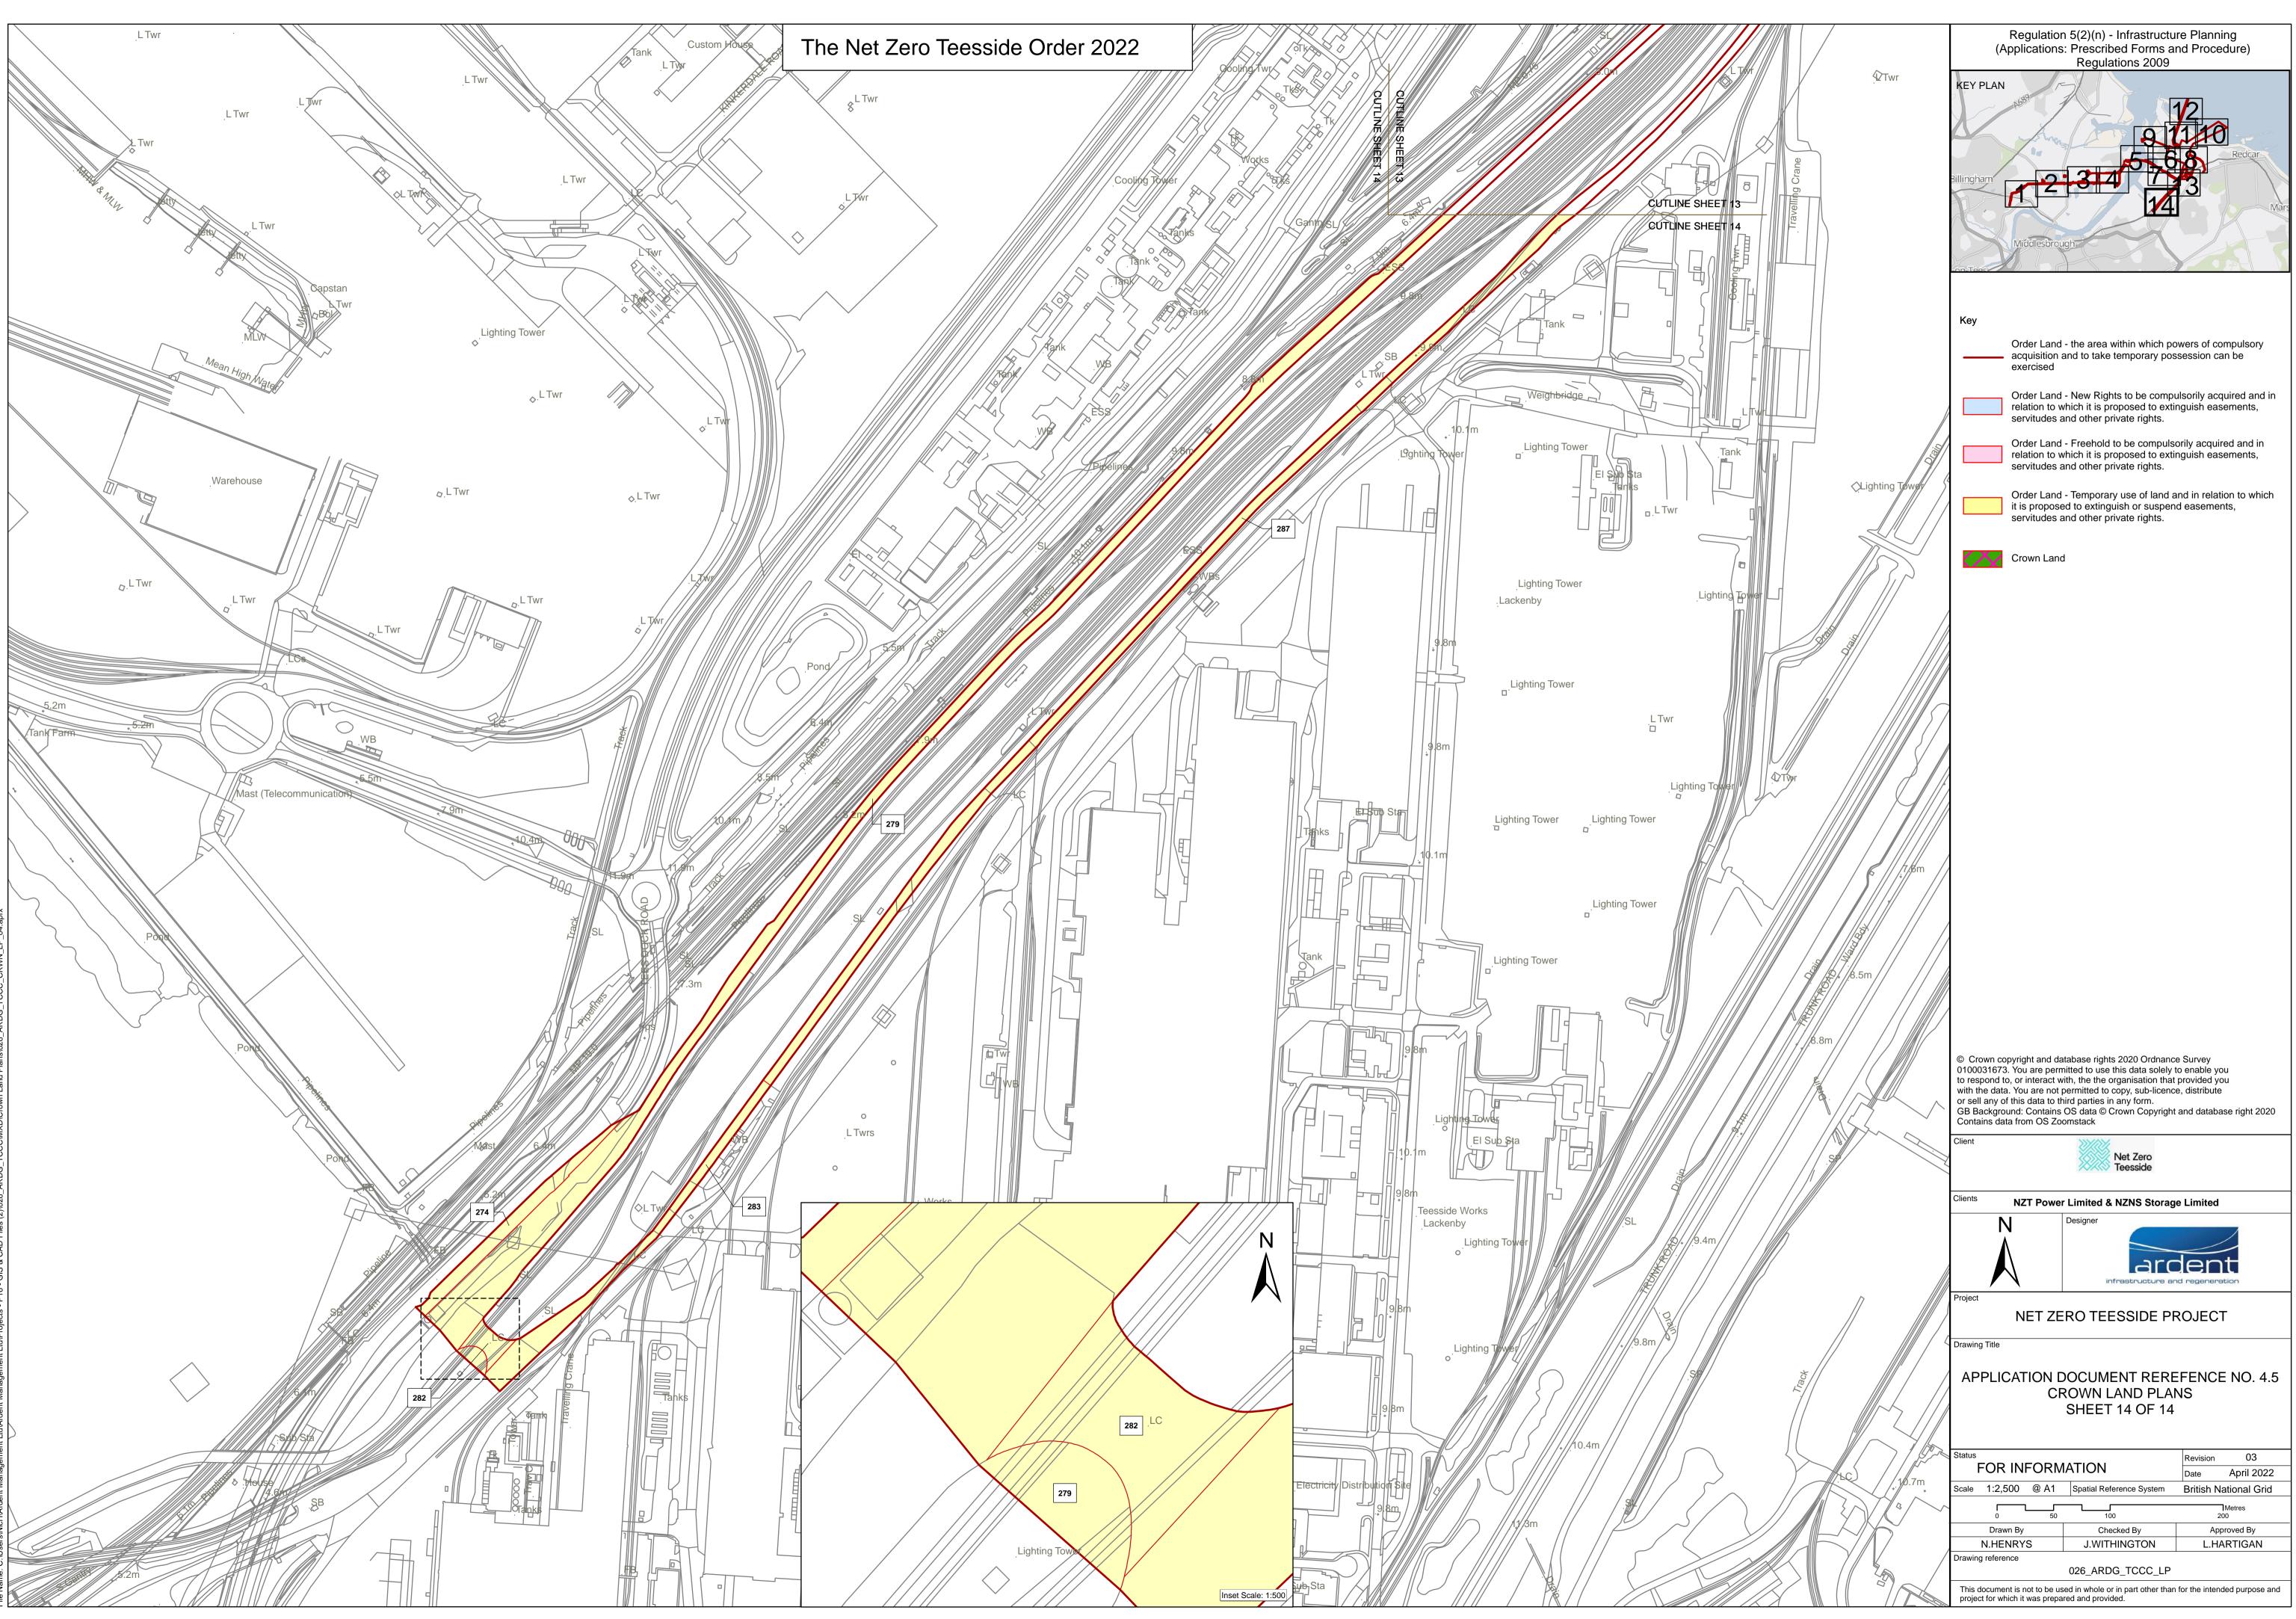

ot Date: 21 April 2022 10:06 > Name: C:\Users\NicH\Ardent Management Ltd\Ardent Management Ltd\Projects - P16 - GIS & CAD Files (2)\026\_ARDG\_TCCC\MXD\Crown Land Plans\026\_ARDG\_TCCC\_CRWI

Plot Date: 21 April 2022 10:06 File Name: C:\Users\NicH\Ardent Management Ltd\Ardent Management Ltd\Projects - P16 - GIS & CAD Files (2)\026 ARDG TCCC\MXD\Crown Land Plans\026 ARDG TCCC CRWN LF