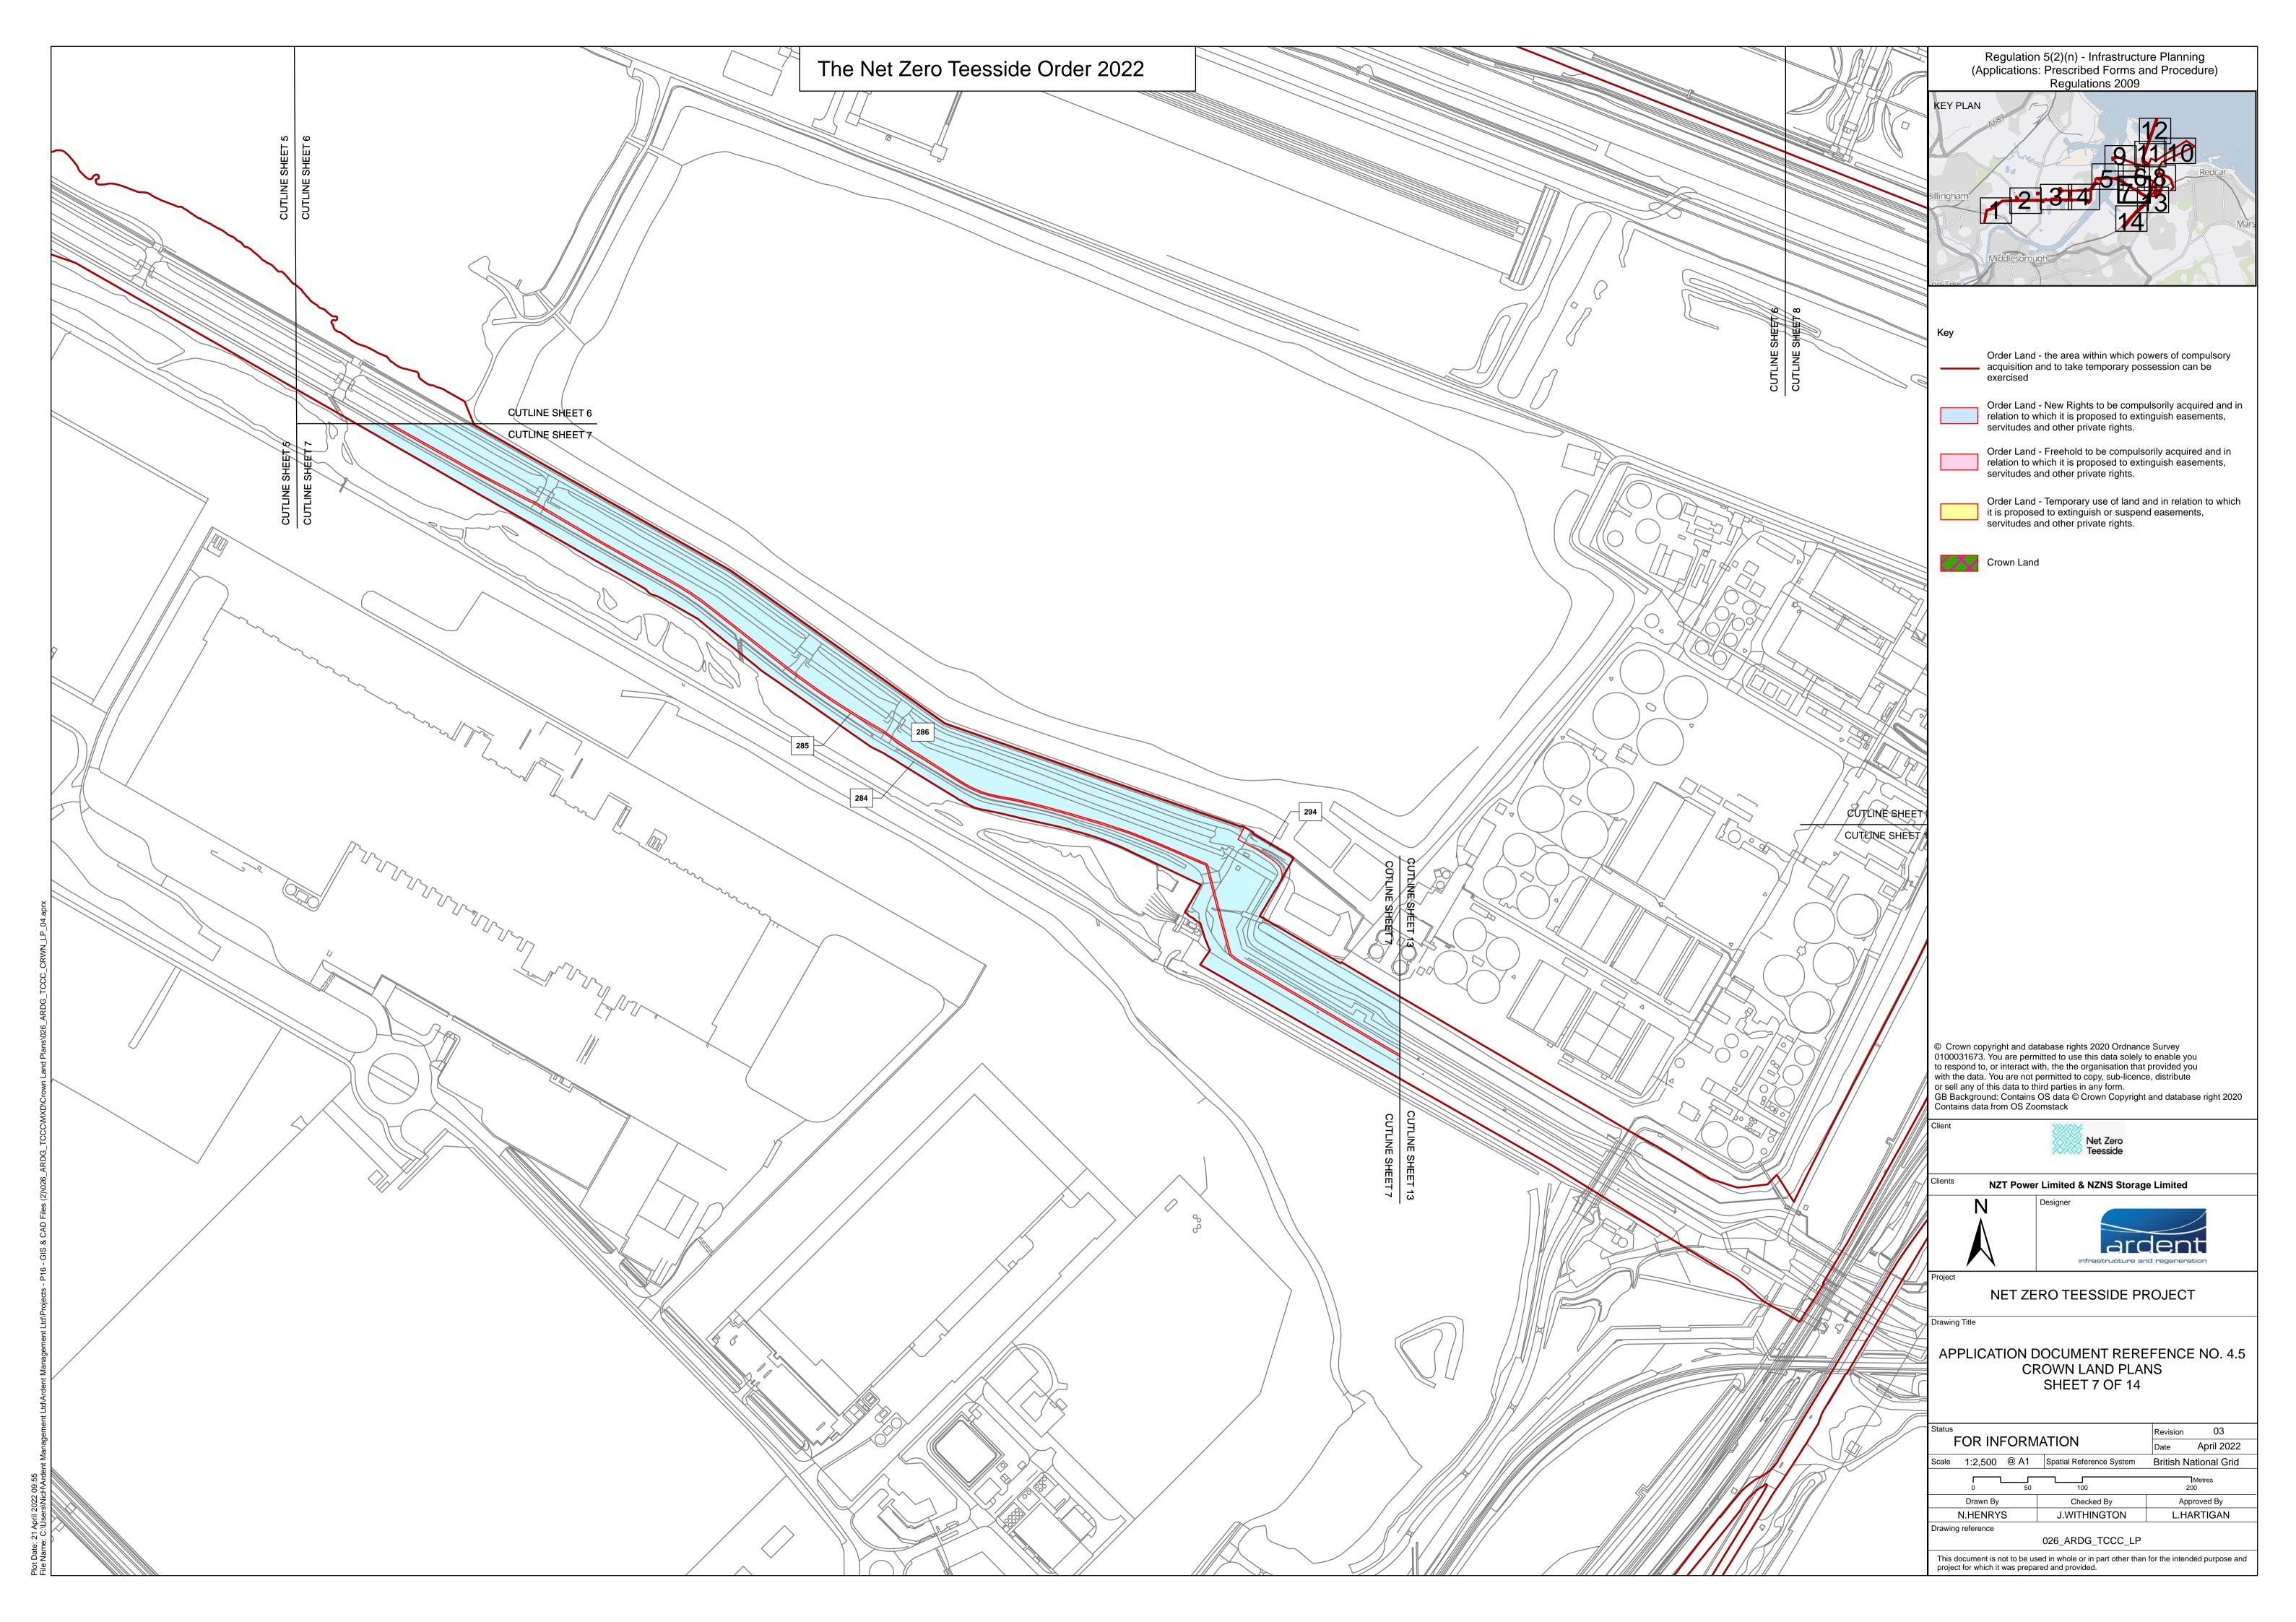

Plot Date: 21 April 2022 09:55 Tile Name: C:/Users/NicHArdent Management Ltd/Ardent Management Ltd/Projects - P16 - GIS & CAD Files (2))026 ARDG TCCC/MXD/Crown Land Plans/026 ARDG TCCC CF





lot Date: 21 April 2022 10:00 ite Nomer: C-N IssereNite-IV Ardent Management I tel/Ardent Management I tel/Deciente - D16 - G18 & CAD Eiler (2002









Plot Date: 21 April 2022 10:02





| Regulation 5(2)(n) - Infrastructure Planning<br>(Applications: Prescribed Forms and Procedure)                                                                                                                    |
|-------------------------------------------------------------------------------------------------------------------------------------------------------------------------------------------------------------------|
| Regulations 2009                                                                                                                                                                                                  |
| KEY PLAN